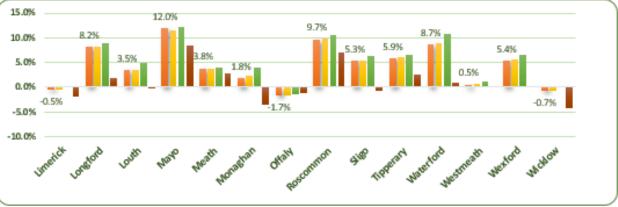

#### **COUNTY PRESCRIPTION MARKET TREND BY SEGMENT**

**FULL YEAR 2019 VS 2018** 

| County    | Total Market | Pharmaceutica | Branded | Generic |
|-----------|--------------|---------------|---------|---------|
| Ireland   | 5.5%         | 5.6%          | 6.3%    | 2.3%    |
| Carlow    | 3.7%         | 3.9%          | 4.9%    | 0.3%    |
| Cavan     | 7.3%         | 7.3%          | 8.2%    | 2.8%    |
| Clare     | 4.5%         | 4.6%          | 4.3%    | 8.5%    |
| Cork      | 5.7%         | 5.7%          | 6.3%    | 3.5%    |
| Donegal   | 8.0%         | 8.1%          | 8.6%    | 5.9%    |
| Dublin    | 7.0%         | 7.2%          | 8.3%    | 2.5%    |
| Galway    | 7.0%         | 7.1%          | 8.1%    | 1.3%    |
| Kerry     | 6.2%         | 6.2%          | 5.7%    | 6.6%    |
| Kildare   | 4.1%         | 4.2%          | 4.6%    | 2.0%    |
| Kilkenny  | 1.3%         | 2.1%          | 2.3%    | -2.9%   |
| Laois     | 6.3%         | 6.5%          | 5.9%    | 6.5%    |
| Leitrim   | -0.9%        | -0.8%         | -1.8%   | 7.6%    |
| Limerick  | -0.5%        | -0.4%         | 0.0%    | -1.8%   |
| Longford  | 8.2%         | 8.2%          | 9.0%    | 1.8%    |
| Louth     | 3.5%         | 3.6%          | 4.9%    | -0.3%   |
| Mayo      | 12.0%        | 11.5%         | 12.2%   | 8.5%    |
| Meath     | 3.8%         | 3.9%          | 3.9%    | 2.9%    |
| Monaghan  | 1.8%         | 2.4%          | 4.1%    | -3.5%   |
| Offaly    | -1.7%        | -1.7%         | -1.5%   | -1.1%   |
| Roscommon | 9.7%         | 9.8%          | 10.5%   | 7.1%    |
| Sligo     | 5.3%         | 5.5%          | 6.3%    | -0.6%   |
| Tipperary | 5.9%         | 6.1%          | 6.5%    | 2.6%    |
| Waterford | 8.7%         | 9.0%          | 10.8%   | 1.0%    |
| Westmeath | 0.5%         | 0.7%          | 1.1%    | 0.0%    |
| Wexford   | 5.4%         | 5.6%          | 6.6%    | 0.1%    |
| Wicklow   | -0.7%        | -0.6%         | 0.1%    | -4.3%   |