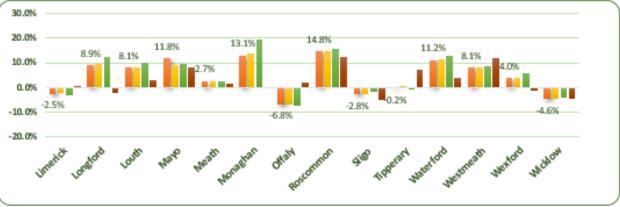

#### **COUNTY PRESCRIPTION MARKET TREND BY SEGMENT**

**FULL YEAR 2019 VS 2018** 

| County    | Total Market | Pharmaceutica | Branded | Generic |
|-----------|--------------|---------------|---------|---------|
| Ireland   | 5.5%         | 5.6%          | 6.3%    | 2.3%    |
| Carlow    | 3.7%         | 3.9%          | 4.9%    | 0.3%    |
| Cavan     | 7.3%         | 7.3%          | 8.2%    | 2.8%    |
| Clare     | 4.5%         | 4.6%          | 4.3%    | 8.5%    |
| Cork      | 5.7%         | 5.7%          | 6.3%    | 3.5%    |
| Donegal   | 8.0%         | 8.1%          | 8.6%    | 5.9%    |
| Dublin    | 7.0%         | 7.2%          | 8.3%    | 2.5%    |
| Galway    | 7.0%         | 7.1%          | 8.1%    | 1.3%    |
| Kerry     | 6.2%         | 6.2%          | 5.7%    | 6.6%    |
| Kildare   | 4.1%         | 4.2%          | 4.6%    | 2.0%    |
| Kilkenny  | 1.3%         | 2.1%          | 2.3%    | -2.9%   |
| Laois     | 6.3%         | 6.5%          | 5.9%    | 6.5%    |
| Leitrim   | -0.9%        | -0.8%         | -1.8%   | 7.6%    |
| Limerick  | -0.5%        | -0.4%         | 0.0%    | -1.8%   |
| Longford  | 8.2%         | 8.2%          | 9.0%    | 1.8%    |
| Louth     | 3.5%         | 3.6%          | 4.9%    | -0.3%   |
| Mayo      | 12.0%        | 11.5%         | 12.2%   | 8.5%    |
| Meath     | 3.8%         | 3.9%          | 3.9%    | 2.9%    |
| Monaghan  | 1.8%         | 2.4%          | 4.1%    | -3.5%   |
| Offaly    | -1.7%        | -1.7%         | -1.5%   | -1.1%   |
| Roscommon | 9.7%         | 9.8%          | 10.5%   | 7.1%    |
| Sligo     | 5.3%         | 5.5%          | 6.3%    | -0.6%   |
| Tipperary | 5.9%         | 6.1%          | 6.5%    | 2.6%    |
| Waterford | 8.7%         | 9.0%          | 10.8%   | 1.0%    |
| Westmeath | 0.5%         | 0.7%          | 1.1%    | 0.0%    |
| Wexford   | 5.4%         | 5.6%          | 6.6%    | 0.1%    |
| Wicklow   | -0.7%        | -0.6%         | 0.1%    | -4.3%   |