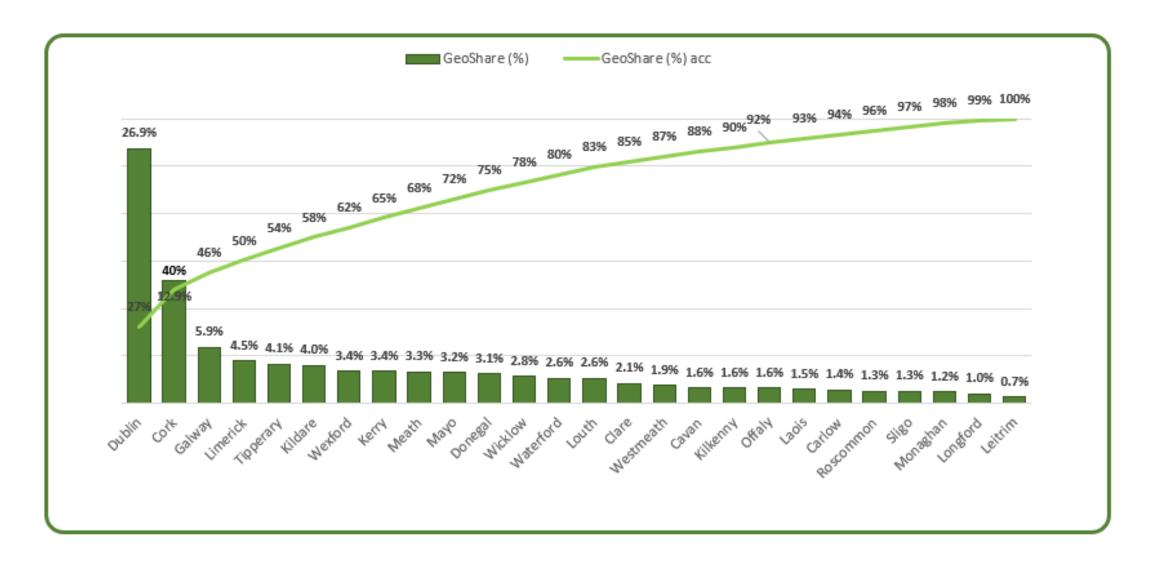

#### **GEOGRAPHICAL SHARE BY COUNTY**

**FULL YEAR 2019 VALUE** 

|      |                        |            | Val    | ues         |        |                   |             | Units  |              |                   |              |
|------|------------------------|------------|--------|-------------|--------|-------------------|-------------|--------|--------------|-------------------|--------------|
|      |                        | December 2 | 2019   | MAT Decembe | r 2019 | Last 12<br>Months | December 20 | 019    | MAT December | Last 12<br>Months |              |
| Rank | Manufacturer           | PYG (%)    | MS (%) | PYG (%)     | MS (%) |                   | PYG (%)     | MS (%) | PYG (%)      | MS (%)            |              |
|      | Total                  | 5%         |        | 5%          |        |                   | 0%          |        | 0%           |                   | pall pages   |
| 1    | + Novartis             | 9%         | 6%     | 9%          | 6%     |                   | 0%          | 1%     | 4%           | 1%                |              |
| 2    | + Vertex Pharma UK     | 16%        | 6%     | 21%         | 6%     | المالط أريب       | 31%         | 0%     | 35%          | 0%                |              |
| 3    | + Pfizer AG            | -8%        | 6%     | 2%          | 6%     | Lad to a          | -2%         | 2%     | -5%          | 2%                |              |
| 4    | + Abbvie               | -28%       | 5%     | -15%        | 6%     |                   | -18%        | 0%     | -6%          | 0%                |              |
| 5    | + Janssen-Cilag        | 18%        | 5%     | 26%         | 5%     |                   | -7%         | 1%     | 2%           | ] 1%              |              |
| 6    | + Teva Pharma Ind      | -2%        | 4%     | -8%         | 4%     | And passed        | -1%         | 10%    | -8%          | 9%                |              |
| 7    | + GlaxoSmithKline IE   | 6%         | 4%     | 5%          | 4%     | أكالت المرا       | 4%          | 5%     | 3%           | 5%                | أسير محا     |
| 8    | + Celgene EU           | 13%        | 3%     | 18%         | 3%     |                   | 5%          | 0%     | 10%          | 0%                |              |
| 9    | + MSD                  | -10%       | 3%     | -10%        | 3%     |                   | -2%         | 1%     | -3%          | 2%                |              |
| 10   | + Amgen                | 22%        | 3%     | 8%          | 3%     | والمصيب           | 19%         | 0%     | 12%          | 0%                | وأالمحاسب    |
| 11   | + AstraZeneca Pharma   | 2%         | 2%     | -1%         | 2%     |                   | 0%          | 1%     | -3%          | 1%                | Add no test  |
| 12   | + Novo Nordisk         | 8%         | 2%     | 12%         | 2%     |                   | 3%          | 1%     | 6%           | ] 1%              |              |
| 13   | + Bayer AG             | 3%         | 2%     | 3%          | 2%     | عالمتا أدر        | -5%         | 1%     | -6%          | 1%                | ad star      |
| 14   | + Bristol-Myers Squibb | 17%        | 2%     | 15%         | 2%     |                   | 15%         | 0%     | 4%           | 0%                |              |
| 15   | + Roche                | 8%         | 2%     | 9%          | 2%     | البار محميا       | 47%         | 0%     | 4%           | 0%                |              |
| 16   | + Clonmel HC           | -3%        | 2%     | 1%          | 2%     | and pages         | -6%         | 8%     | -2%          | 8%                | And the same |
| 17   | + Mylan                | 10%        | 2%     | 9%          | 2%     |                   | 4%          | 4%     | 5%           | 4%                |              |
| 18   | + Boehringer Ingelheim | 2%         | 2%     | 3%          | 2%     |                   | -1%         | 1%     | -3%          | 1%                |              |
| 19   | + Sanofi               | 7%         | 2%     | 5%          | 2%     |                   | 21%         | 3%     | 17%          | 3%                |              |
| 20   | + Astellas             | 7%         | 2%     | 9%          | 2%     |                   | 1%          | 0%     | 6%           | 0%                |              |
| 21   | + Accord HC            | 46%        | 2%     | 58%         | 2%     |                   | 26%         | 5%     | 46%          | 5%                |              |
| 22   | + Rowa                 | 1%         | 1%     | -9%         | 1%     | Land Street       | 5%          | 5%     | -3%          | 5%                |              |
| 23   | + Nutricia MD          | -7%        | 1%     | -3%         | 1%     | مع حالما          | -4%         | 8%     | -3%          | 8%                | ومرا وألفيا  |
| 24   | + UCB Pharma IE        | 5%         | 1%     | 8%          | 1%     |                   | 4%          | 0%     | 4%           | 0%                | محاألكي      |
| 25   | + Biogen Idec          | 83%        | 2%     | 25%         | 1%     |                   | 97%         | 0%     | 32%          | 0%                |              |