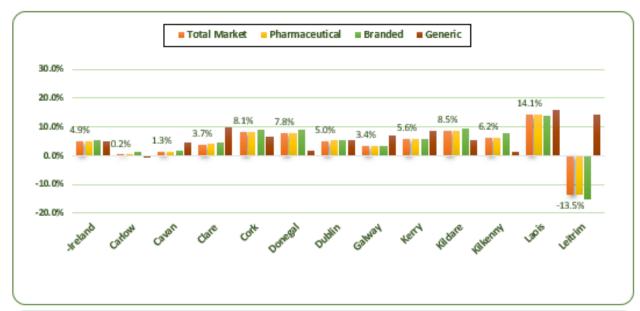

## **COUNTY PRESCRIPTION MARKET TREND BY SEGMENT**

DECEMBER 2019 VALUE VS DECEMBER 2018 VALUE

| County    | Total Market | Pharmaceutica | Branded | Generic |
|-----------|--------------|---------------|---------|---------|
| -Ireland  | 4.9%         | 5.0%          | 5.4%    | 4.8%    |
| Carlow    | 0.2%         | 0.5%          | 1.3%    | -0.8%   |
| Cavan     | 1.3%         | 1.1%          | 1.7%    | 4.7%    |
| Clare     | 3.7%         | 4.1%          | 4.5%    | 9.9%    |
| Cork      | 8.1%         | 8.1%          | 9.0%    | 6.6%    |
| Donegal   | 7.8%         | 7.9%          | 8.9%    | 1.5%    |
| Dublin    | 5.0%         | 5.3%          | 5.5%    | 5.5%    |
| Galway    | 3.4%         | 3.4%          | 3.4%    | 7.0%    |
| Kerry     | 5.6%         | 5.9%          | 5.8%    | 8.5%    |
| Kildare   | 8.5%         | 8.5%          | 9.3%    | 5.4%    |
| Kilkenny  | 6.2%         | 6.3%          | 7.6%    | 1.3%    |
| Laois     | 14.1%        | 14.4%         | 13.8%   | 15.7%   |
| Leitrim   | -13.5%       | -13.5%        | -15.2%  | 14.3%   |
| Limerick  | -2.5%        | -2.4%         | -2.9%   | 0.8%    |
| Longford  | 8.9%         | 9.5%          | 12.4%   | -2.3%   |
| Louth     | 8.1%         | 8.2%          | 10.2%   | 3.1%    |
| Mayo      | 11.8%        | 9.2%          | 9.8%    | 8.0%    |
| Meath     | 2.7%         | 2.6%          | 2.6%    | 1.7%    |
| Monaghan  | 13.1%        | 14.1%         | 19.4%   | -0.4%   |
| Offaly    | -6.8%        | -6.8%         | -7.3%   | 2.2%    |
| Roscommon | 14.8%        | 14.8%         | 15.9%   | 12.5%   |
| Sligo     | -2.8%        | -2.6%         | -1.7%   | -5.1%   |
| Tipperary | -0.2%        | 0.2%          | -0.6%   | 7.2%    |
| Waterford | 11.2%        | 11.7%         | 12.7%   | 3.7%    |
| Westmeath | 8.1%         | 8.2%          | 8.6%    | 12.1%   |
| Wexford   | 4.0%         | 4.2%          | 5.8%    | -1.1%   |
| Wicklow   | -4.6%        | -4.5%         | -3.9%   | -4.5%   |