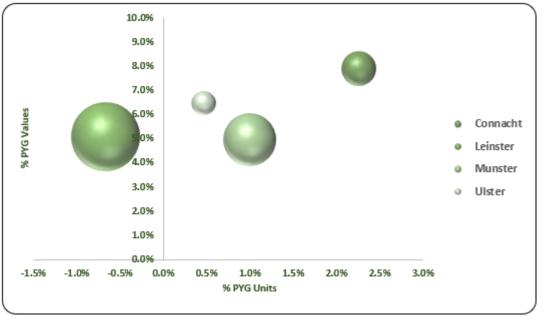

Although an increase in units in generic medicines dispensed of 3.0% we can only see a slight increase in branded of 1.4%, but a reduction in OTC of -1.4%.

Connacht has the highest in both PYG for Value, and Units for December.