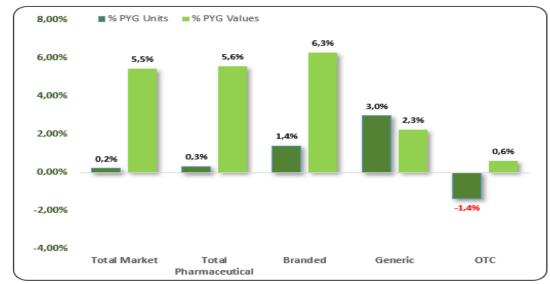

#### **MAIN MARKET TRENDS**

**FULL YEAR 2019 VS 2018** 

The Irish Prescription market has grown in 2019 by 5.5% in Value and grown in Units by 0.2%.

The main driver of the value growth are the innovative brands at 6.3%. Generic sees an increase of 2.3%, while the OTC sees a slight increase in value of 0.6%.

Although an increase in units in generic medicines dispensed of 3.0% we can only see a slight increase in branded of 1.4%, but a reduction in OTC of -1.4%.

Connacht has the highest in both PYG for Value, and Units for December.