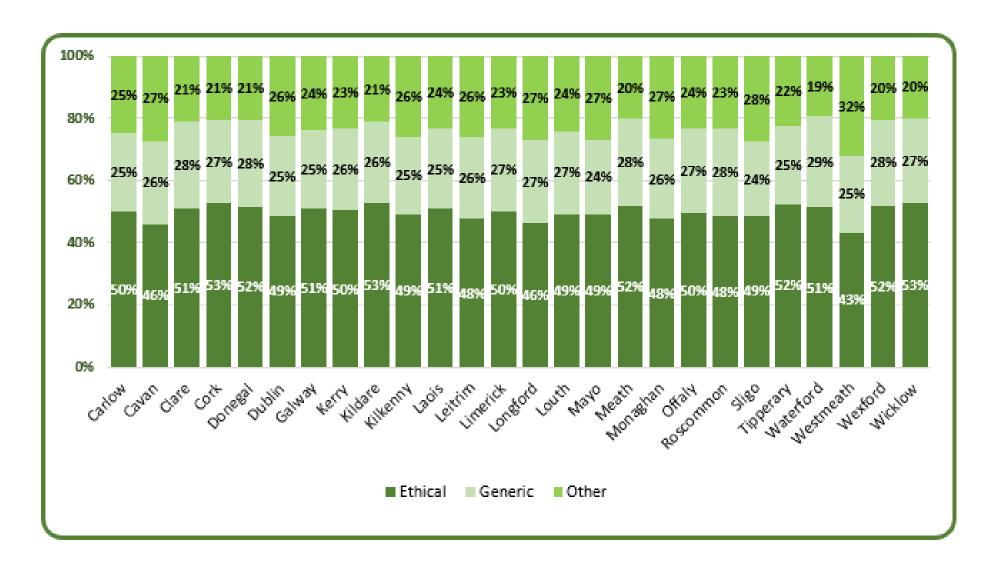

| 3.9%          | 3.9%    | 2.9%    |
| Monaghan  | 1.8%         | 2.4%          | 4.1%    | -3.5%   |
| Offaly    | -1.7%        | -1.7%         | -1.5%   | -1.1%   |
| Roscommon | 9.7%         | 9.8%          | 10.5%   | 7.1%    |
| Sligo     | 5.3%         | 5.5%          | 6.3%    | -0.6%   |
| Tipperary | 5.9%         | 6.1%          | 6.5%    | 2.6%    |
| Waterford | 8.7%         | 9.0%          | 10.8%   | 1.0%    |
| Westmeath | 0.5%         | 0.7%          | 1.1%    | 0.0%    |
| Wexford   | 5.4%         | 5.6%          | 6.6%    | 0.1%    |
| Wicklow   | -0.7%        | -0.6%         | 0.1%    | -4.3%   |





#### **MARKET SEGMENT BY COUNTY ANALYSIS**



UNITS DISPENSED IN DECEMBER 2019



#### **MARKET SEGMENT BY COUNTY ANALYSIS**



UNITS DISPENSED IN FULL YEAR OF 2019



#### **GEOGRAPHICAL SHARE BY COUNTY**



**FULL YEAR 2019 VALUE** 







|      |                        |            | Val    | ues         |        |                   |             | Units  |              |                   |              |
|------|------------------------|------------|--------|-------------|--------|-------------------|-------------|--------|--------------|-------------------|--------------|
|      |                        | December 2 | 2019   | MAT Decembe | r 2019 | Last 12<br>Months | December 20 | 019    | MAT December | Last 12<br>Months |              |
| Rank | Manufacturer           | PYG (%)    | MS (%) | PYG (%)     | MS (%) |                   | PYG (%)     | MS (%) | PYG (%)      | MS (%)            |              |
|      | Total                  | 5%