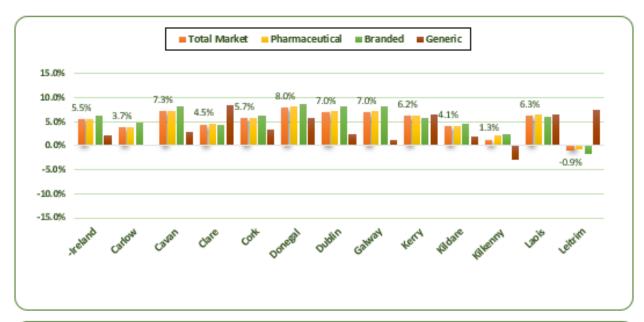

#### **COUNTY PRESCRIPTION MARKET TREND BY SEGMENT**

**FULL YEAR 2019 VS 2018** 

| County    | Total Market | Pharmaceutica | Branded | Generic |
|-----------|--------------|---------------|---------|---------|
| Ireland   | 5.5%         | 5.6%          | 6.3%    | 2.3%    |
| Carlow    | 3.7%         | 3.9%          | 4.9%    | 0.3%    |
| Cavan     | 7.3%         | 7.3%          | 8.2%    | 2.8%    |
| Clare     | 4.5%         | 4.6%          | 4.3%    | 8.5%    |
| Cork      | 5.7%         | 5.7%          | 6.3%    | 3.5%    |
| Donegal   | 8.0%         | 8.1%          | 8.6%    | 5.9%    |
| Dublin    | 7.0%         | 7.2%          | 8.3%    | 2.5%    |
| Galway    | 7.0%         | 7.1%          | 8.1%    | 1.3%    |
| Kerry     | 6.2%         | 6.2%          | 5.7%    | 6.6%    |
| Kildare   | 4.1%         | 4.2%          | 4.6%    | 2.0%    |
| Kilkenny  | 1.3%         | 2.1%          | 2.3%    | -2.9%   |
| Laois     | 6.3%         | 6.5%          | 5.9%    | 6.5%    |
| Leitrim   | -0.9%        | -0.8%         | -1.8%   | 7.6%    |
| Limerick  | -0.5%        | -0.4%         | 0.0%    | -1.8%   |
| Longford  | 8.2%         | 8.2%          | 9.0%    | 1.8%    |
| Louth     | 3.5%         | 3.6%          | 4.9%    | -0.3%   |
| Mayo      | 12.0%        | 11.5%         | 12.2%   | 8.5%    |
| Meath     | 3.8%         | 3.9%          | 3.9%    | 2.9%    |
| Monaghan  | 1.8%         | 2.4%          | 4.1%    | -3.5%   |
| Offaly    | -1.7%        | -1.7%         | -1.5%   | -1.1%   |
| Roscommon | 9.7%         | 9.8%          | 10.5%   | 7.1%    |
| Sligo     | 5.3%         | 5.5%          | 6.3%    | -0.6%   |
| Tipperary | 5.9%         | 6.1%          | 6.5%    | 2.6%    |
| Waterford | 8.7%         | 9.0%          | 10.8%   | 1.0%    |
| Westmeath | 0.5%         | 0.7%          | 1.1%    | 0.0%    |
| Wexford   | 5.4%         | 5.6%          | 6.6%    | 0.1%    |
| Wicklow   | -0.7%        | -0.6%         | 0.1%    | -4.3%   |