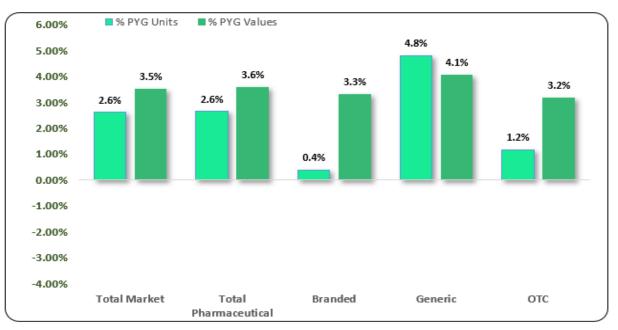

#### November 2020 MAT VS November 2019 MAT

The **Irish Prescription** market, in the last MAT, grew 3.5% in value and 2.6% in units.

The main driver of the value growth are the innovative brands at 3.3%. Generic sees an increase of 4.1%, while the OTC sees an increase in value of 3.2%.

In units Generic medicines had an increase of 4.8%, Branded of 0.4% and OTCs of 1.2%.

In November Connacht has the highest PYG for Units and Ulster for Values.