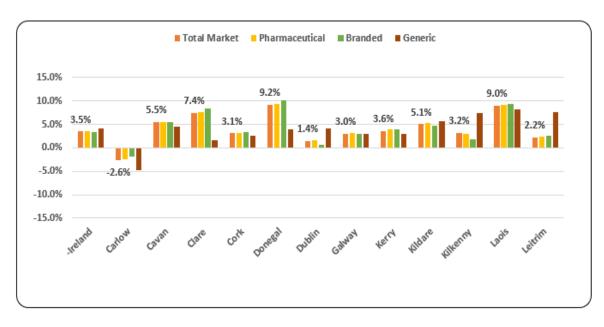

### **COUNTY PRESCRIPTION MARKET TREND BY SEGMENT**

#### November 2020 MAT VALUE VS November MAT VALUE

| County    | Total Market | Pharmaceutical | Branded | Generic |
|-----------|--------------|----------------|---------|---------|
| -Ireland  | 3.5%         | 3.6%           | 3.3%    | 4.1%    |
| Carlow    | -2.6%        | -2.4%          | -1.9%   | -4.7%   |
| Cavan     | 5.5%         | 5.5%           | 5.5%    | 4.5%    |
| Clare     | 7.4%         | 7.6%           | 8.4%    | 1.7%    |
| Cork      | 3.1%         | 3.2%           | 3.3%    | 2.6%    |
| Donegal   | 9.2%         | 9.3%           | 10.2%   | 4.0%    |
| Dublin    | 1.4%         | 1.6%           | 0.7%    | 4.2%    |
| Galway    | 3.0%         | 3.1%           | 3.1%    | 2.9%    |
| Kerry     | 3.6%         | 3.9%           | 4.0%    | 3.0%    |
| Kildare   | 5.1%         | 5.2%           | 4.7%    | 5.7%    |
| Kilkenny  | 3.2%         | 3.0%           | 1.9%    | 7.4%    |
| Laois     | 9.0%         | 9.3%           | 9.4%    | 8.1%    |
| Leitrim   | 2.2%         | 2.4%           | 2.6%    | 7.5%    |
| Limerick  | 2.0%         | 2.3%           | 1.5%    | 5.7%    |
| Longford  | 12.0%        | 12.2%          | 13.8%   | 7.9%    |
| Louth     | 4.7%         | 4.9%           | 5.8%    | 0.7%    |
| Mayo      | 8.9%         | 7.0%           | 6.8%    | 7.3%    |
| Meath     | 1.7%         | 1.7%           | 1.4%    | 0.4%    |
| Monaghan  | 2.6%         | 2.7%           | 3.4%    | -1.0%   |
| Offaly    | 0.8%         | 1.0%           | 0.2%    | 6.1%    |
| Roscommon | 11.4%        | 11.4%          | 11.6%   | 6.8%    |
| Sligo     | 3.3%         | 3.4%           | 3.6%    | 3.6%    |
| Tipperary | 4.5%         | 4.8%           | 4.5%    | 7.8%    |
| Waterford | 4.3%         | 4.3%           | 4.1%    | 3.2%    |
| Westmeath | 9.1%         | 9.4%           | 9.5%    | 9.9%    |
| Wexford   | 3.5%         | 3.6%           | 3.1%    | 4.6%    |
| Wicklow   | 1.5%         | 1.6%           | 1.2%    | 2.1%    |