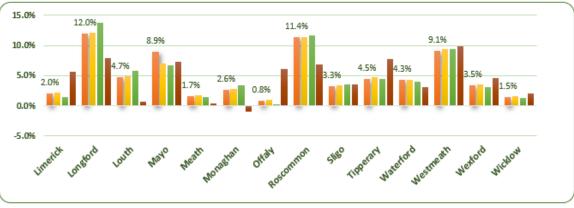

### **MARKET SEGMENT BY COUNTY ANALYSIS**

**UNITS DISPENSED IN November 2020** 

### **MARKET SEGMENT BY COUNTY ANALYSIS**

**UNITS DISPENSED IN November 2020 MAT** 