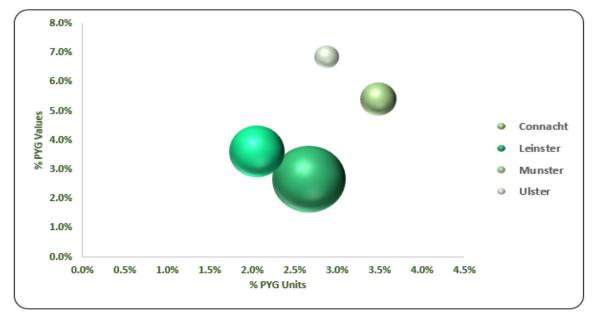

In units Generic medicines had an increase of 4.8%, Branded of 0.4% and OTCs of 1.2%.

In November Connacht has the highest PYG for Units and Ulster for Values.