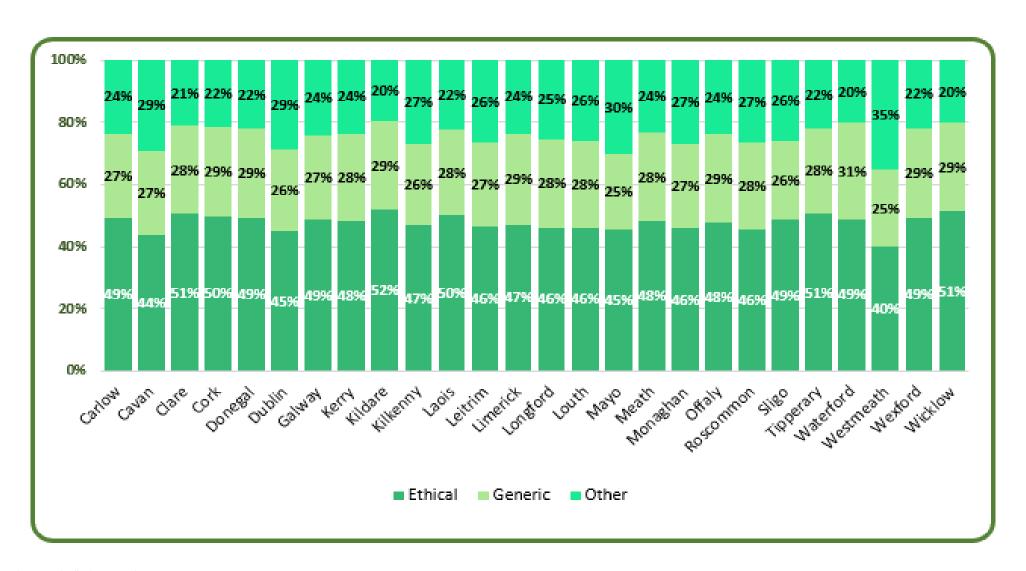

.9%         | 7.0%           | 6.8%    | 7.3%    |
| Meath     | 1.7%         | 1.7%           | 1.4%    | 0.4%    |
| Monaghan  | 2.6%         | 2.7%           | 3.4%    | -1.0%   |
| Offaly    | 0.8%         | 1.0%           | 0.2%    | 6.1%    |
| Roscommon | 11.4%        | 11.4%          | 11.6%   | 6.8%    |
| Sligo     | 3.3%         | 3.4%           | 3.6%    | 3.6%    |
| Tipperary | 4.5%         | 4.8%           | 4.5%    | 7.8%    |
| Waterford | 4.3%         | 4.3%           | 4.1%    | 3.2%    |
| Westmeath | 9.1%         | 9.4%           | 9.5%    | 9.9%    |
| Wexford   | 3.5%         | 3.6%           | 3.1%    | 4.6%    |
| Wicklow   | 1.5%         | 1.6%           | 1.2%    | 2.1%    |





### **MARKET SEGMENT BY COUNTY ANALYSIS**



**UNITS DISPENSED IN November 2020** 



### **MARKET SEGMENT BY COUNTY ANALYSIS**



**UNITS DISPENSED IN November 2020 MAT** 



### **GEOGRAPHICAL SHARE BY COUNTY**



**November 2020 MAT VALUE** 





#### **TOTAL MARKET**

|      |                        |            | Val    | ues         |         |                   | Units         |        |            |         |                   |  |
|------|------------------------|------------|--------|-------------|---------|-------------------|---------------|--------|------------|---------|-------------------|--|
|      |                        | November 2 | 020    | MAT Novembe | er 2020 | Last 12<br>Months | November 2020 |        | MAT Novemb | er 2020 | Last 12<br>Months |  |
| Rank | Manufacturer           | PYG (%)    | MS (%) | PYG (%)     | MS (%)  |