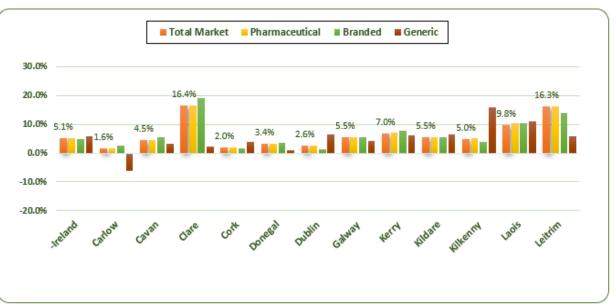

#### November 2020 VALUE VS November 2019 VALUE

| County    | Total Market | Pharmaceutical | Branded | Generic |
|-----------|--------------|----------------|---------|---------|
| -Ireland  | 5.1%         | 5.2%           | 4.8%    | 5.9%    |
| Carlow    | 1.6%         | 1.7%           | 2.6%    | -6.0%   |
| Cavan     | 4.5%         | 4.6%           | 5.4%    | 3.1%    |
| Clare     | 16.4%        | 16.4%          | 19.2%   | 2.2%    |
| Cork      | 2.0%         | 2.1%           | 1.6%    | 4.1%    |
| Donegal   | 3.4%         | 3.4%           | 3.6%    | 1.1%    |
| Dublin    | 2.6%         | 2.6%           | 1.2%    | 6.4%    |
| Galway    | 5.5%         | 5.5%           | 5.6%    | 4.1%    |
| Kerry     | 7.0%         | 7.1%           | 7.7%    | 6.3%    |
| Kildare   | 5.5%         | 5.6%           | 5.5%    | 6.4%    |
| Kilkenny  | 5.0%         | 5.3%           | 4.0%    | 15.9%   |
| Laois     | 9.8%         | 10.4%          | 10.5%   | 10.9%   |
| Leitrim   | 16.3%        | 16.3%          | 14.1%   | 5.8%    |
| Limerick  | 16.1%        | 16.6%          | 17.9%   | 8.6%    |
| Longford  | 21.5%        | 21.3%          | 21.9%   | 25.3%   |
| Louth     | -1.7%        | -1.6%          | -1.9%   | -1.3%   |
| Mayo      | 5.3%         | 6.5%           | 5.7%    | 7.0%    |
| Meath     | -2.9%        | -2.9%          | -3.8%   | -0.9%   |
| Monaghan  | -6.7%        | -6.8%          | -8.1%   | -3.5%   |
| Offaly    | 11.7%        | 11.9%          | 13.7%   | 7.0%    |
| Roscommon | 14.4%        | 14.4%          | 14.5%   | 7.9%    |
| Sligo     | 5.6%         | 5.8%           | 6.2%    | 10.1%   |
| Tipperary | 7.1%         | 7.5%           | 7.3%    | 10.6%   |
| Waterford | 3.4%         | 3.1%           | 2.0%    | 7.2%    |
| Westmeath | 10.5%        | 11.2%          | 10.5%   | 8.3%    |
| Wexford   | 7.5%         | 7.6%           | 6.8%    | 12.2%   |
| Wicklow   | 13.9%        | 14.1%          | 15.3%   | 6.2%    |

#### November 2020 MAT VALUE VS November MAT VALUE

| County    | Total Market | Pharmaceutical | Branded | Generic |
|-----------|--------------|----------------|---------|---------|
| -Ireland  | 3.5%         | 3.6%           | 3.3%    | 4.1%    |
| Carlow    | -2.6%        | -2.4%          | -1.9%   | -4.7%   |
| Cavan     | 5.5%         | 5.5%           | 5.5%    | 4.5%    |
| Clare     | 7.4%         | 7.6%           | 8.4%    | 1.7%    |
| Cork      | 3.1%         | 3.2%           | 3.3%    | 2.6%    |
| Donegal   | 9.2%         | 9.3%           | 10.2%   | 4.0%    |
| Dublin    | 1.4%         | 1.6%           | 0.7%    | 4.2%    |
| Galway    | 3.0%         | 3.1%           | 3.1%    | 2.9%    |
| Kerry     | 3.6%         | 3.9%           | 4.0%    | 3.0%    |
| Kildare   | 5.1%         | 5.2%           | 4.7%    | 5.7%    |
| Kilkenny  | 3.2%         | 3.0%           | 1.9%    | 7.4%    |
| Laois     | 9.0%         | 9.3%           | 9.4%    | 8.1%    |
| Leitrim   | 2.2%         | 2.4%           | 2.6%    | 7.5%    |
| Limerick  | 2.0%         | 2.3%           | 1.5%    | 5.7%    |
| Longford  | 12.0%        | 12.2%          | 13.8%   | 7.9%    |
| Louth     | 4.7%         | 4.9%           | 5.8%    | 0.7%    |
| Mayo      | 8.9%         | 7.0%           | 6.8%    | 7.3%    |
| Meath     | 1.7%         | 1.7%           | 1.4%    | 0.4%    |
| Monaghan  | 2.6%         | 2.7%           | 3.4%    | -1.0%   |
| Offaly    | 0.8%         | 1.0%           | 0.2%    | 6.1%    |
| Roscommon | 11.4%        | 11.4%          | 11.6%   | 6.8%    |
| Sligo     | 3.3%         | 3.4%           | 3.6%    | 3.6%    |
| Tipperary | 4.5%         | 4.8%           | 4.5%    | 7.8%    |
| Waterford | 4.3%         | 4.3%           | 4.1%    | 3.2%    |
| Westmeath | 9.1%         | 9.4%           | 9.5%    | 9.9%    |
| Wexford   | 3.5%         | 3.6%           | 3.1%    | 4.6%    |
| Wicklow   | 1.5%         | 1.6%           | 1.2%    | 2.1%    |