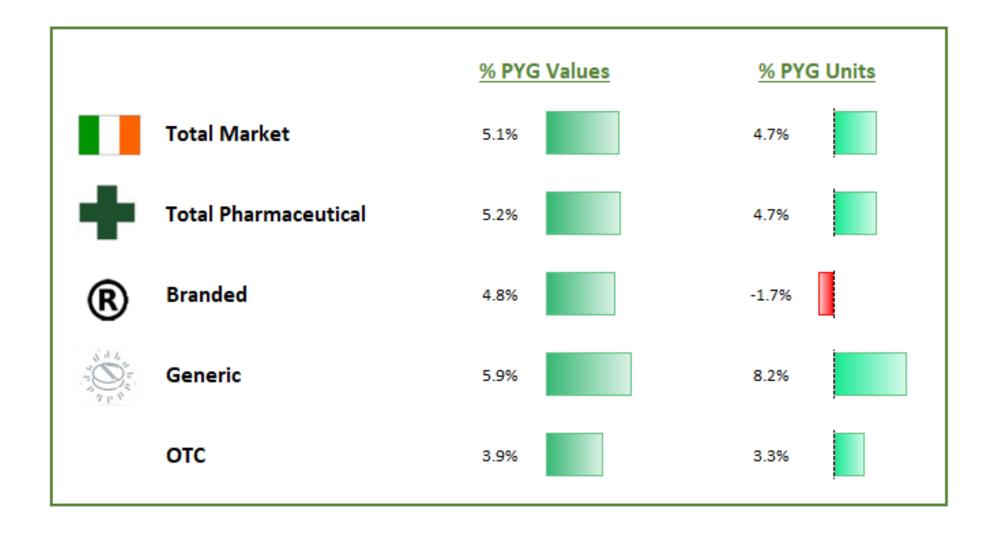

#### November 2020 MAT VS November 2019 MAT

The **Irish Prescription** market, in the last MAT, grew 3.5% in value and 2.6% in units.

The main driver of the value growth are the innovative brands at 3.3%. Generic sees an increase of 4.1%, while the OTC sees an increase in value of 3.2%.

In units Generic medicines had an increase of 4.8%, Branded of 0.4% and OTCs of 1.2%.

In November Connacht has the highest PYG for Units and Ulster for Values.