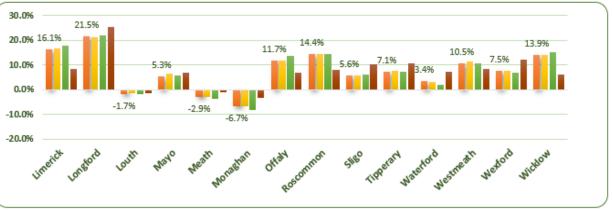

### **COUNTY PRESCRIPTION MARKET TREND BY SEGMENT**

#### November 2020 VALUE VS November 2019 VALUE

| County    | Total Market | Pharmaceutical | Branded | Generic |
|-----------|--------------|----------------|---------|---------|
| -Ireland  | 5.1%         | 5.2%           | 4.8%    | 5.9%    |
| Carlow    | 1.6%         | 1.7%           | 2.6%    | -6.0%   |
| Cavan     | 4.5%         | 4.6%           | 5.4%    | 3.1%    |
| Clare     | 16.4%        | 16.4%          | 19.2%   | 2.2%    |
| Cork      | 2.0%         | 2.1%           | 1.6%    | 4.1%    |
| Donegal   | 3.4%         | 3.4%           | 3.6%    | 1.1%    |
| Dublin    | 2.6%         | 2.6%           | 1.2%    | 6.4%    |
| Galway    | 5.5%         | 5.5%           | 5.6%    | 4.1%    |
| Kerry     | 7.0%         | 7.1%           | 7.7%    | 6.3%    |
| Kildare   | 5.5%         | 5.6%           | 5.5%    | 6.4%    |
| Kilkenny  | 5.0%         | 5.3%           | 4.0%    | 15.9%   |
| Laois     | 9.8%         | 10.4%          | 10.5%   | 10.9%   |
| Leitrim   | 16.3%        | 16.3%          | 14.1%   | 5.8%    |
| Limerick  | 16.1%        | 16.6%          | 17.9%   | 8.6%    |
| Longford  | 21.5%        | 21.3%          | 21.9%   | 25.3%   |
| Louth     | -1.7%        | -1.6%          | -1.9%   | -1.3%   |
| Mayo      | 5.3%         | 6.5%           | 5.7%    | 7.0%    |
| Meath     | -2.9%        | -2.9%          | -3.8%   | -0.9%   |
| Monaghan  | -6.7%        | -6.8%          | -8.1%   | -3.5%   |
| Offaly    | 11.7%        | 11.9%          | 13.7%   | 7.0%    |
| Roscommon | 14.4%        | 14.4%          | 14.5%   | 7.9%    |
| Sligo     | 5.6%         | 5.8%           | 6.2%    | 10.1%   |
| Tipperary | 7.1%         | 7.5%           | 7.3%    | 10.6%   |
| Waterford | 3.4%         | 3.1%           | 2.0%    | 7.2%    |
| Westmeath | 10.5%        | 11.2%          | 10.5%   | 8.3%    |
| Wexford   | 7.5%         | 7.6%           | 6.8%    | 12.2%   |
| Wicklow   | 13.9%        | 14.1%          | 15.3%   | 6.2%    |