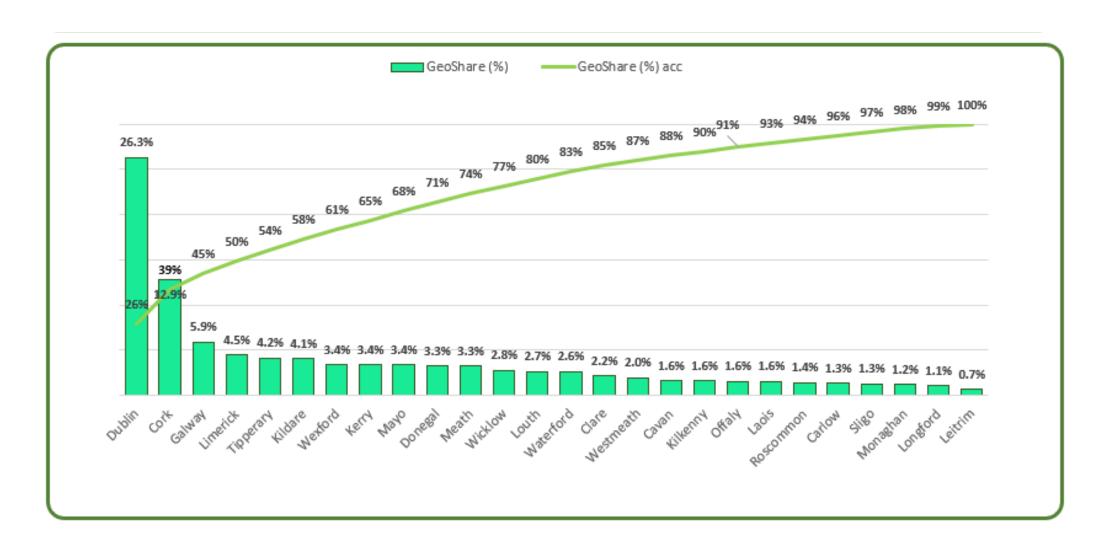

3.4%    | -1.0%   |
| Offaly    | 0.8%         | 1.0%           | 0.2%    | 6.1%    |
| Roscommon | 11.4%        | 11.4%          | 11.6%   | 6.8%    |
| Sligo     | 3.3%         | 3.4%           | 3.6%    | 3.6%    |
| Tipperary | 4.5%         | 4.8%           | 4.5%    | 7.8%    |
| Waterford | 4.3%         | 4.3%           | 4.1%    | 3.2%    |
| Westmeath | 9.1%         | 9.4%           | 9.5%    | 9.9%    |
| Wexford   | 3.5%         | 3.6%           | 3.1%    | 4.6%    |
| Wicklow   | 1.5%         | 1.6%           | 1.2%    | 2.1%    |





### **MARKET SEGMENT BY COUNTY ANALYSIS**



**UNITS DISPENSED IN November 2020** 



### **MARKET SEGMENT BY COUNTY ANALYSIS**



**UNITS DISPENSED IN November 2020 MAT** 



### **GEOGRAPHICAL SHARE BY COUNTY**



**November 2020 MAT VALUE** 





#### **TOTAL MARKET**

|      |                        |            | Val    | ues         |         |                   | Units         |        |            |         |                   |  |
|------|------------------------|------------|--------|-------------|---------|-------------------|---------------|--------|------------|---------|-------------------|--|
|      |                        | November 2 | 020    | MAT Novembe | er 2020 | Last 12<br>Months | November 2020 |        | MAT Novemb | er 2020 | Last 12<br>Months |  |
| Rank | Manufacturer           | PYG (%)    | MS (%) | PYG (%)     | MS (%)  |                   | PYG (%)       | MS (%) | PYG (%)    | MS (%)  |                   |  |
|      | Total                  | 5%         |        | 4%          |         |