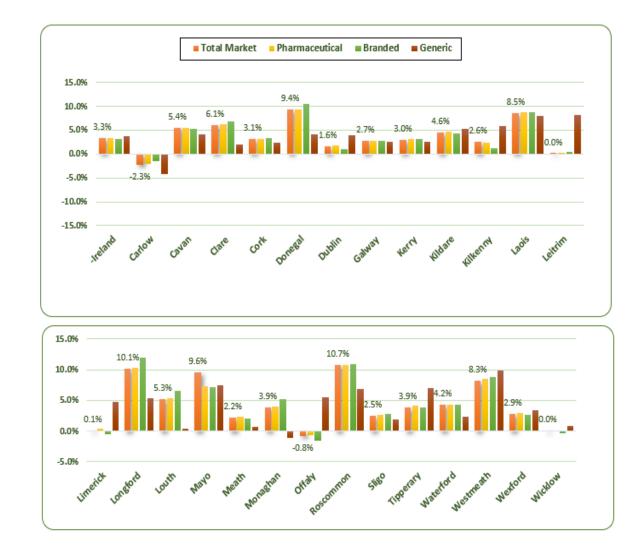

# **COUNTY PRESCRIPTION MARKET TREND BY SEGMENT**

**October 2020 MAT VALUE VS October MAT VALUE** 

| County    | Total Market | Pharmaceutical | Branded | Generic |
|-----------|--------------|----------------|---------|---------|
| -Ireland  | 3.3%         | 3.3%           | 3.1%    | 3.7%    |
| Carlow    | -2.3%        | -2.1%          | -1.5%   | -4.2%   |
| Cavan     | 5.4%         | 5.4%           | 5.3%    | 4.2%    |
| Clare     | 6.1%         | 6.2%           | 6.8%    | 2.0%    |
| Cork      | 3.1%         | 3.2%           | 3.4%    | 2.5%    |
| Donegal   | 9.4%         | 9.5%           | 10.5%   | 4.2%    |
| Dublin    | 1.6%         | 1.8%           | 1.1%    | 3.9%    |
| Galway    | 2.7%         | 2.8%           | 2.8%    | 2.7%    |
| Kerry     | 3.0%         | 3.2%           | 3.2%    | 2.5%    |
| Kildare   | 4.6%         | 4.7%           | 4.2%    | 5.3%    |
| Kilkenny  | 2.6%         | 2.4%           | 1.3%    | 5.8%    |
| Laois     | 8.5%         | 8.7%           | 8.7%    | 8.1%    |
| Leitrim   | 0.0%         | 0.2%           | 0.4%    | 8.2%    |
| Limerick  | 0.1%         | 0.3%           | -0.5%   | 4.7%    |
| Longford  | 10.1%        | 10.4%          | 12.0%   | 5.4%    |
| Louth     | 5.3%         | 5.4%           | 6.6%    | 0.5%    |
| Мауо      | 9.6%         | 7.3%           | 7.1%    | 7.4%    |
| Meath     | 2.2%         | 2.3%           | 2.1%    | 0.7%    |
| Monaghan  | 3.9%         | 4.1%           | 5.3%    | -1.1%   |
| Offaly    | -0.8%        | -0.6%          | -1.6%   | 5.5%    |
| Roscommon | 10.7%        | 10.8%          | 11.0%   | 6.8%    |
| Sligo     | 2.5%         | 2.6%           | 2.8%    | 1.9%    |
| Tipperary | 3.9%         | 4.2%           | 3.9%    | 7.1%    |
| Waterford | 4.2%         | 4.3%           | 4.3%    | 2.4%    |
| Westmeath | 8.3%         | 8.5%           | 8.9%    | 9.8%    |
| Wexford   | 2.9%         | 3.0%           | 2.7%    | 3.4%    |
| Wicklow   | 0.0%         | 0.1%           | -0.3%   | 0.9%    |