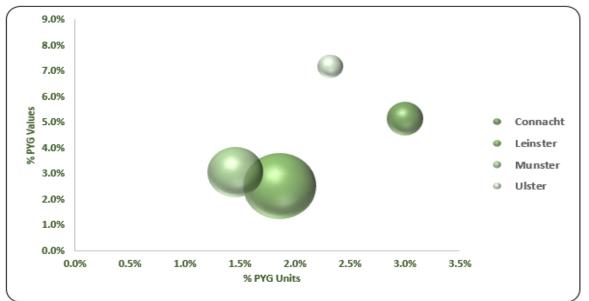

In units Generic medicines had an increase of 4.1%, Branded of 0.5% and OTCs of 1.2%.

In October Connacht has the highest PYG for Units and Ulster for Values.