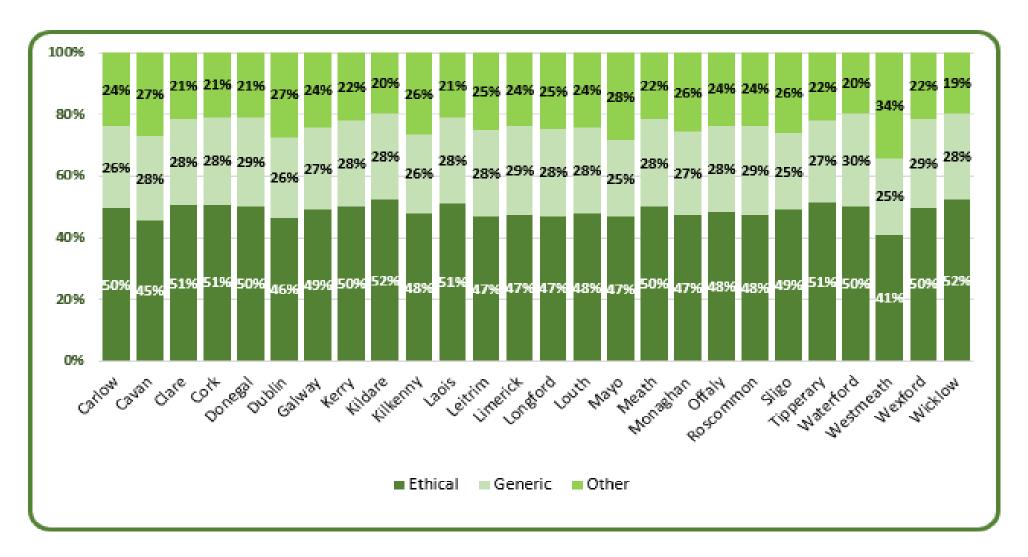

| 9.6%         | 7.3%           | 7.1%    | 7.4%    |
| Meath     | 2.2%         | 2.3%           | 2.1%    | 0.7%    |
| Monaghan  | 3.9%         | 4.1%           | 5.3%    | -1.1%   |
| Offaly    | -0.8%        | -0.6%          | -1.6%   | 5.5%    |
| Roscommon | 10.7%        | 10.8%          | 11.0%   | 6.8%    |
| Sligo     | 2.5%         | 2.6%           | 2.8%    | 1.9%    |
| Tipperary | 3.9%         | 4.2%           | 3.9%    | 7.1%    |
| Waterford | 4.2%         | 4.3%           | 4.3%    | 2.4%    |
| Westmeath | 8.3%         | 8.5%           | 8.9%    | 9.8%    |
| Wexford   | 2.9%         | 3.0%           | 2.7%    | 3.4%    |
| Wicklow   | 0.0%         | 0.1%           | -0.3%   | 0.9%    |



## **MARKET SEGMENT BY COUNTY ANALYSIS**

**UNITS DISPENSED IN October 2020** 



## **MARKET SEGMENT BY COUNTY ANALYSIS**

**UNITS DISPENSED IN October 2020 MAT** 



# **GEOGRAPHICAL SHARE BY COUNTY**

**October 2020 MAT VALUE** 



#### **TOTAL MARKET**

|      |                        |                                           | Val    | ues     |        |               | Units   |         |         |           |                   |  |
|------|------------------------|-------------------------------------------|--------|---------|--------|---------------|---------|---------|---------|-----------|-------------------|--|
|      |                        | October 2020 MAT October 2020 Last<br>Mon |        |         |        |               | Octob   | er 2020 | MAT Oct | ober 2020 | Last 12<br>Months |  |
| Rank | Manufacturer           | PYG (%)