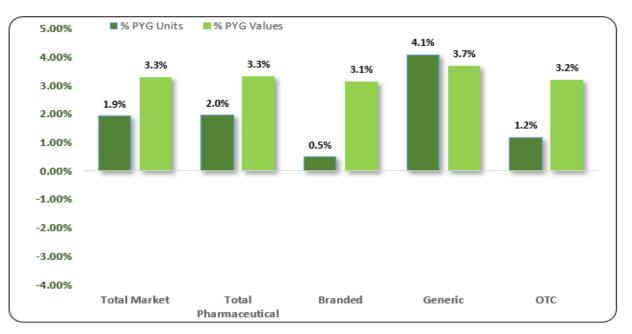

## **MAIN MARKET TRENDS**

October 2020 MAT VS October 2019 MAT

The **Irish Prescription** market, in the last MAT, grew 3.3% in value and 1.9% in units.

The main driver of the value growth are the innovative brands at 3.1%. Generic sees an increase of 3.7%, while the OTC sees an increase in value of 3.2%.

In units Generic medicines had an increase of 4.1%, Branded of 0.5% and OTCs of 1.2%.

In October Connacht has the highest PYG for Units and Ulster for Values.