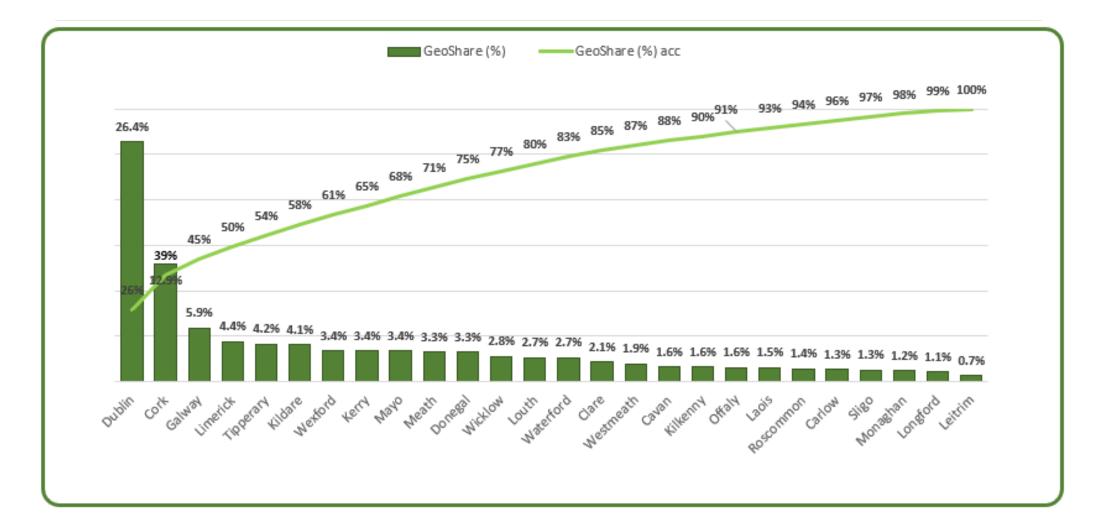

.1%           | 5.3%    | -1.1%   |
| Offaly    | -0.8%        | -0.6%          | -1.6%   | 5.5%    |
| Roscommon | 10.7%        | 10.8%          | 11.0%   | 6.8%    |
| Sligo     | 2.5%         | 2.6%           | 2.8%    | 1.9%    |
| Tipperary | 3.9%         | 4.2%           | 3.9%    | 7.1%    |
| Waterford | 4.2%         | 4.3%           | 4.3%    | 2.4%    |
| Westmeath | 8.3%         | 8.5%           | 8.9%    | 9.8%    |
| Wexford   | 2.9%         | 3.0%           | 2.7%    | 3.4%    |
| Wicklow   | 0.0%         | 0.1%           | -0.3%   | 0.9%    |



## **MARKET SEGMENT BY COUNTY ANALYSIS**

**UNITS DISPENSED IN October 2020** 



## **MARKET SEGMENT BY COUNTY ANALYSIS**

**UNITS DISPENSED IN October 2020 MAT** 



# **GEOGRAPHICAL SHARE BY COUNTY**

**October 2020 MAT VALUE** 



#### **TOTAL MARKET**

|      |                        |                                           | Val    | ues     |        |               | Units   |         |         |           |                   |  |
|------|------------------------|-------------------------------------------|--------|---------|--------|---------------|---------|---------|---------|-----------|-------------------|--|
|      |                        | October 2020 MAT October 2020 Last<br>Mon |        |         |        |               | Octob   | er 2020 | MAT Oct | ober 2020 | Last 12<br>Months |  |
| Rank | Manufacturer           | PYG (%)                                   | MS (%) | PYG (%) | MS (%) |               | PYG (%) | MS (%)  | PYG (%) | MS (%)    |                   |  |
|      | Total