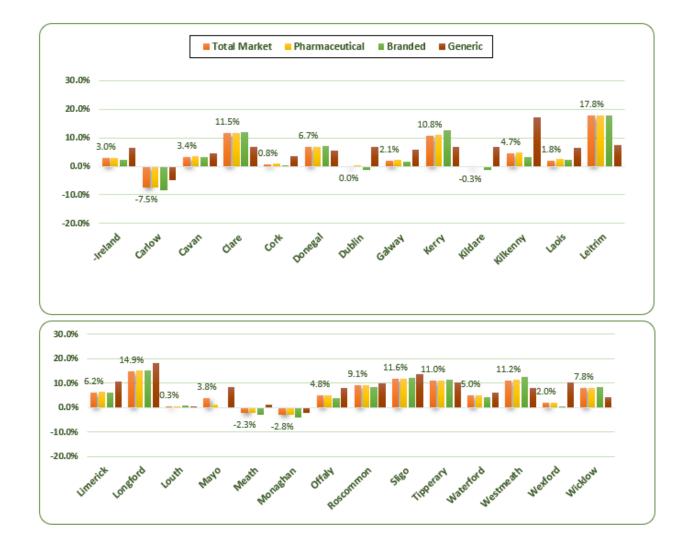

# **COUNTY PRESCRIPTION MARKET TREND BY SEGMENT**

**October 2020 VALUE VS October 2019 VALUE** 

| County    | Total Market | Pharmaceutical | Branded | Generic |
|-----------|--------------|----------------|---------|---------|
| -Ireland  | 3.0%         | 3.0%           | 2.4%    | 6.4%    |
| Carlow    | -7.5%        | -7.5%          | -8.2%   | -4.8%   |
| Cavan     | 3.4%         | 3.5%           | 3.3%    | 4.5%    |
| Clare     | 11.5%        | 11.6%          | 11.9%   | 6.9%    |
| Cork      | 0.8%         | 0.9%           | 0.4%    | 3.5%    |
| Donegal   | 6.7%         | 6.8%           | 7.2%    | 5.6%    |
| Dublin    | 0.0%         | 0.1%           | -1.2%   | 6.8%    |
| Galway    | 2.1%         | 2.2%           | 1.7%    | 5.7%    |
| Kerry     | 10.8%        | 11.2%          | 12.5%   | 6.8%    |
| Kildare   | -0.3%        | -0.2%          | -1.4%   | 6.9%    |
| Kilkenny  | 4.7%         | 4.8%           | 3.3%    | 17.3%   |
| Laois     | 1.8%         | 2.6%           | 2.4%    | 6.7%    |
| Leitrim   | 17.8%        | 17.7%          | 17.7%   | 7.4%    |
| Limerick  | 6.2%         | 6.5%           | 6.0%    | 10.7%   |
| Longford  | 14.9%        | 15.1%          | 15.0%   | 18.0%   |
| Louth     | 0.3%         | 0.4%           | 0.8%    | 0.3%    |
| Mayo      | 3.8%         | 1.1%           | -0.3%   | 8.2%    |
| Meath     | -2.3%        | -2.3%          | -3.0%   | 1.3%    |
| Monaghan  | -2.8%        | -2.9%          | -4.2%   | -2.1%   |
| Offaly    | 4.8%         | 5.0%           | 3.9%    | 8.1%    |
| Roscommon | 9.1%         | 9.1%           | 8.2%    | 10.1%   |
| Sligo     | 11.6%        | 11.6%          | 12.3%   | 13.6%   |
| Tipperary | 11.0%        | 11.1%          | 11.3%   | 10.1%   |
| Waterford | 5.0%         | 5.0%           | 4.1%    | 6.3%    |
| Westmeath | 11.2%        | 11.6%          | 12.3%   | 7.9%    |
| Wexford   | 2.0%         | 2.0%           | 0.2%    | 10.3%   |
| Wicklow   | 7.8%         | 8.0%           | 8.5%    | 4.1%    |

# **COUNTY PRESCRIPTION MARKET TREND BY SEGMENT**

**October 2020 MAT VALUE VS October MAT VALUE** 

| County    | Total Market | Pharmaceutical | Branded | Generic |
|-----------|--------------|----------------|---------|---------|
| -Ireland  | 3.3%         | 3.3%           | 3.1%    | 3.7%    |
| Carlow    | -2.3%        | -2.1%          | -1.5%   | -4.2%   |
| Cavan     | 5.4%         | 5.4%           | 5.3%    | 4.2%    |
| Clare     | 6.1%         | 6.2%           | 6.8%    | 2.0%    |
| Cork      | 3.1%         | 3.2%           | 3.4%    | 2.5%    |
| Donegal   | 9.4%         | 9.5%           | 10.5%   | 4.2%    |
| Dublin    | 1.6%         | 1.8%           | 1.1%    | 3.9%    |
| Galway    | 2.7%         | 2.8%           | 2.8%    | 2.7%    |
| Kerry     | 3.0%         | 3.2%           | 3.2%    | 2.5%    |
| Kildare   | 4.6%         | 4.7%           | 4.2%    | 5.3%    |
| Kilkenny  | 2.6%         | 2.4%           | 1.3%    | 5.8%    |
| Laois     | 8.5%         | 8.7%           | 8.7%    | 8.1%    |
| Leitrim   | 0.0%         | 0.2%           | 0.4%    | 8.2%    |
| Limerick  | 0.1%         | 0.3%           | -0.5%   | 4.7%    |
| Longford  | 10.1%        | 10.4%          | 12.0%   | 5.4%    |
| Louth     | 5.3%         | 5.4%           | 6.6%    | 0.5%    |
| Мауо      | 9.6%         | 7.3%           | 7.1%    | 7.4%    |
| Meath     | 2.2%         | 2.3%           | 2.1%    | 0.7%    |
| Monaghan  | 3.9%         | 4.1%           | 5.3%    | -1.1%   |
| Offaly    | -0.8%        | -0.6%          | -1.6%   | 5.5%    |
| Roscommon | 10.7%        | 10.8%          | 11.0%   | 6.8%    |
| Sligo     | 2.5%         | 2.6%           | 2.8%    | 1.9%    |
| Tipperary | 3.9%         | 4.2%           | 3.9%    | 7.1%    |
| Waterford | 4.2%         | 4.3%           | 4.3%    | 2.4%    |
| Westmeath | 8.3%         | 8.5%           | 8.9%    | 9.8%    |
| Wexford   | 2.9%         | 3.0%           | 2.7%    | 3.4%    |
| Wicklow   | 0.0%         | 0.1%           | -0.3%   | 0.9%    |