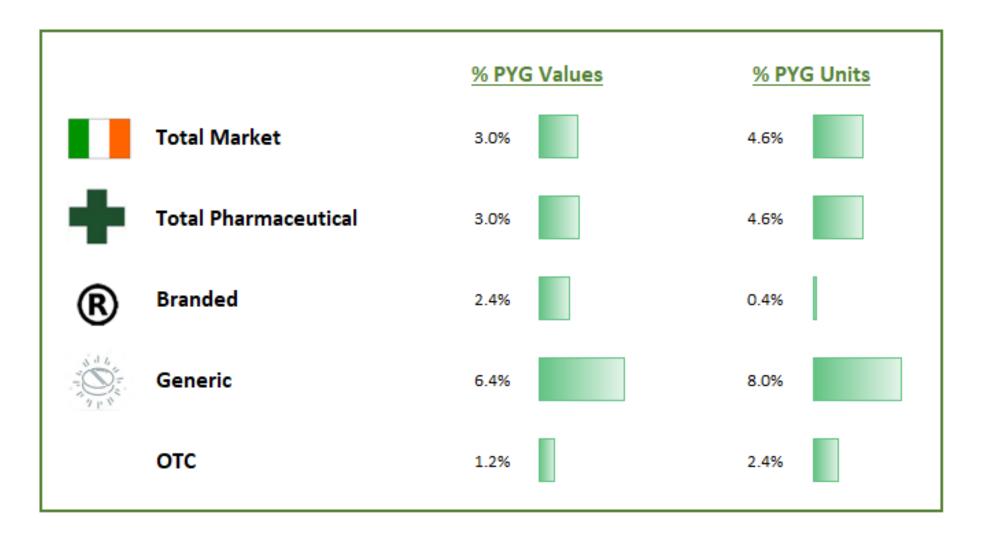

## **MAIN MARKET TRENDS**

October 2020 MAT VS October 2019 MAT

The **Irish Prescription** market, in the last MAT, grew 3.3% in value and 1.9% in units.

The main driver of the value growth are the innovative brands at 3.1%. Generic sees an increase of 3.7%, while the OTC sees an increase in value of 3.2%.

In units Generic medicines had an increase of 4.1%, Branded of 0.5% and OTCs of 1.2%.

In October Connacht has the highest PYG for Units and Ulster for Values.