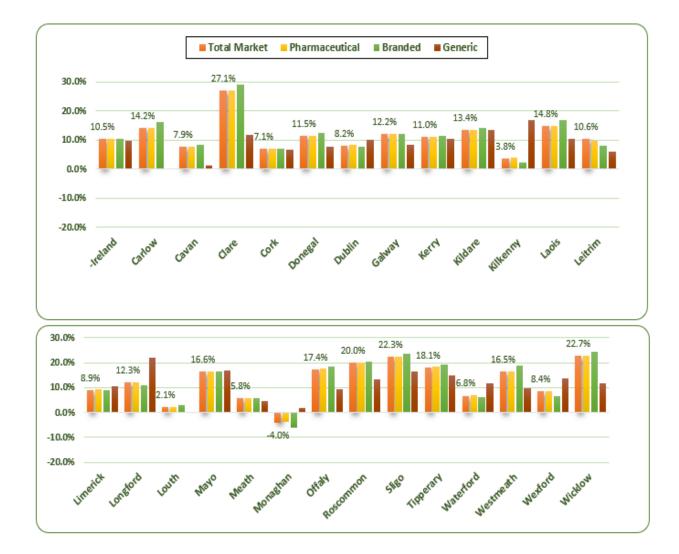

## **MARKET SEGMENT BY COUNTY ANALYSIS**

**UNITS DISPENSED IN December 2020** 

## **MARKET SEGMENT BY COUNTY ANALYSIS**

**UNITS DISPENSED IN MAT December 2020** 