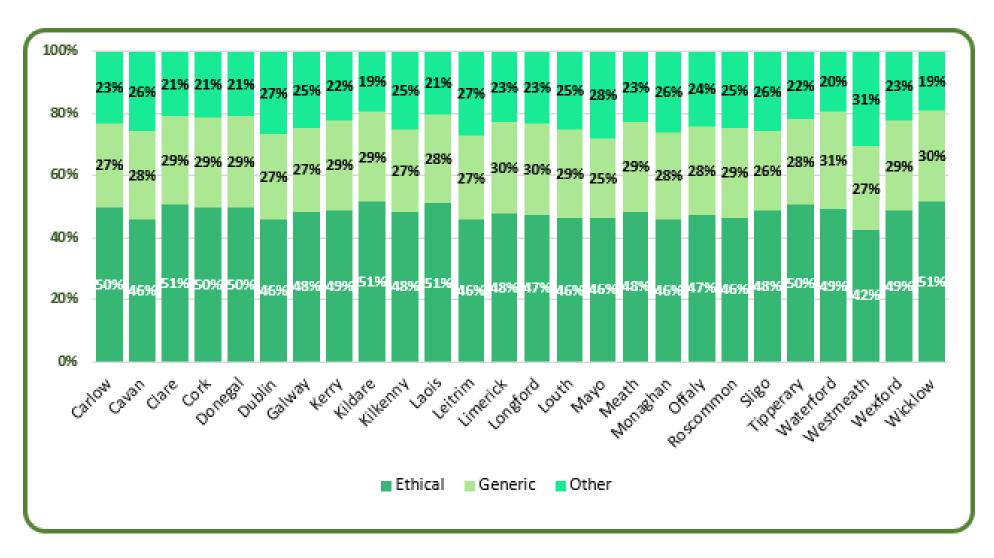

| 9.4%         | 7.7%           | 7.4%    | 8.0%    |
| Meath     | 1.9%         | 2.0%           | 1.7%    | 0.6%    |
| Monaghan  | 1.2%         | 1.2%           | 1.2%    | -0.8%   |
| Offaly    | 2.9%         | 3.1%           | 2.4%    | 6.7%    |
| Roscommon | 11.9%        | 11.9%          | 12.1%   | 7.0%    |
| Sligo     | 5.3%         | 5.4%           | 5.7%    | 5.4%    |
| Tipperary | 6.0%         | 6.3%           | 6.2%    | 8.4%    |
| Waterford | 4.0%         | 3.9%           | 3.6%    | 3.9%    |
| Westmeath | 9.8%         | 10.1%          | 10.4%   | 9.7%    |
| Wexford   | 3.9%         | 3.9%           | 3.2%    | 5.9%    |
| Wicklow   | 3.8%         | 3.9%           | 3.6%    | 3.5%    |





## **MARKET SEGMENT BY COUNTY ANALYSIS**

**UNITS DISPENSED IN December 2020** 



## **MARKET SEGMENT BY COUNTY ANALYSIS**

**UNITS DISPENSED IN MAT December 2020** 



# **GEOGRAPHICAL SHARE BY COUNTY**

**December 2020 MAT VALUE** 



### HMR

# **MANUFACTURER ANALYSIS**

#### **TOTAL MARKET**

|      |                        |             | Val    | ues         |        |