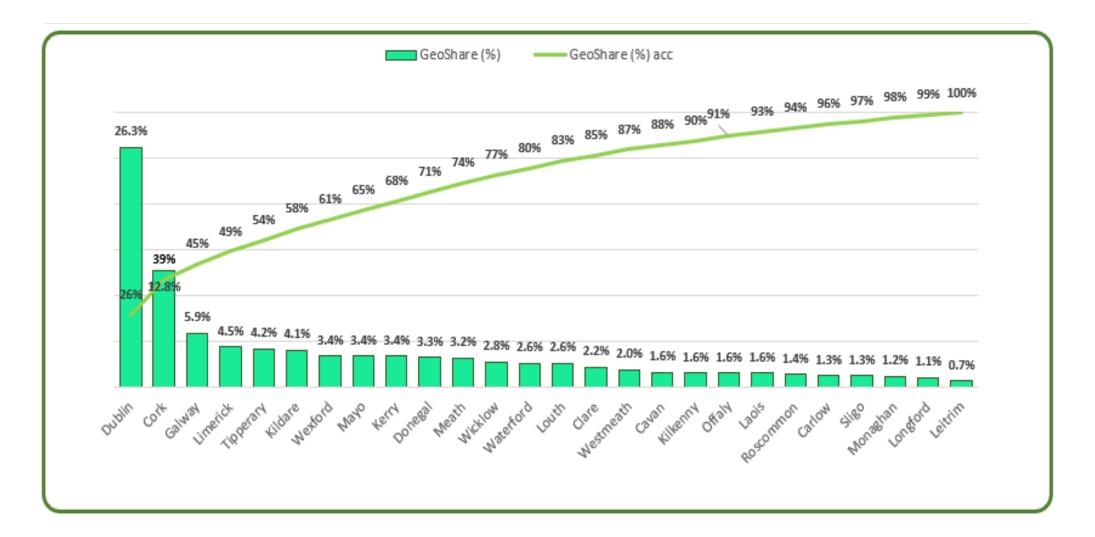

| 1.2%    | -0.8%   |
| Offaly    | 2.9%         | 3.1%           | 2.4%    | 6.7%    |
| Roscommon | 11.9%        | 11.9%          | 12.1%   | 7.0%    |
| Sligo     | 5.3%         | 5.4%           | 5.7%    | 5.4%    |
| Tipperary | 6.0%         | 6.3%           | 6.2%    | 8.4%    |
| Waterford | 4.0%         | 3.9%           | 3.6%    | 3.9%    |
| Westmeath | 9.8%         | 10.1%          | 10.4%   | 9.7%    |
| Wexford   | 3.9%         | 3.9%           | 3.2%    | 5.9%    |
| Wicklow   | 3.8%         | 3.9%           | 3.6%    | 3.5%    |





## **MARKET SEGMENT BY COUNTY ANALYSIS**

**UNITS DISPENSED IN December 2020** 



## **MARKET SEGMENT BY COUNTY ANALYSIS**

**UNITS DISPENSED IN MAT December 2020** 



# **GEOGRAPHICAL SHARE BY COUNTY**

**December 2020 MAT VALUE** 



### HMR

# **MANUFACTURER ANALYSIS**

#### **TOTAL MARKET**

|      |                        |             | Val    | ues         |        |