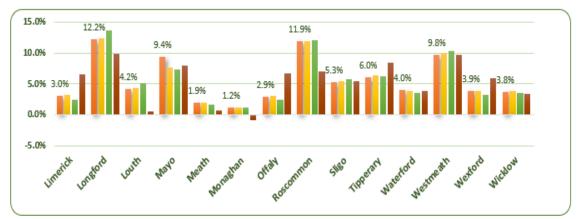

# **COUNTY PRESCRIPTION MARKET TREND BY SEGMENT**

**MAT December 2020 VALUE VS MAT December VALUE** 

| County    | Total Market | Pharmaceutical | Branded | Generic |
|-----------|--------------|----------------|---------|---------|
| -Ireland  | 4.0%         | 4.1%           | 3.8%    | 4.5%    |
| Carlow    | -1.5%        | -1.3%          | -0.7%   | -4.6%   |
| Cavan     | 6.1%         | 6.1%           | 6.1%    | 4.2%    |
| Clare     | 9.4%         | 9.5%           | 10.5%   | 1.9%    |
| Cork      | 3.1%         | 3.1%           | 3.1%    | 2.6%    |
| Donegal   | 9.5%         | 9.6%           | 10.5%   | 4.5%    |
| Dublin    | 1.7%         | 1.9%           | 0.9%    | 4.6%    |
| Galway    | 3.8%         | 3.8%           | 3.8%    | 3.1%    |
| Kerry     | 4.1%         | 4.3%           | 4.4%    | 3.2%    |
| Kildare   | 5.5%         | 5.7%           | 5.2%    | 6.4%    |
| Kilkenny  | 3.0%         | 2.9%           | 1.5%    | 8.7%    |
| Laois     | 9.1%         | 9.4%           | 9.7%    | 7.8%    |
| Leitrim   | 4.4%         | 4.4%           | 4.8%    | 6.9%    |
| Limerick  | 3.0%         | 3.3%           | 2.5%    | 6.5%    |
| Longford  | 12.2%        | 12.4%          | 13.7%   | 9.9%    |
| Louth     | 4.2%         | 4.4%           | 5.2%    | 0.5%    |
| Mayo      | 9.4%         | 7.7%           | 7.4%    | 8.0%    |
| Meath     | 1.9%         | 2.0%           | 1.7%    | 0.6%    |
| Monaghan  | 1.2%         | 1.2%           | 1.2%    | -0.8%   |
| Offaly    | 2.9%         | 3.1%           | 2.4%    | 6.7%    |
| Roscommon | 11.9%        | 11.9%          | 12.1%   | 7.0%    |
| Sligo     | 5.3%         | 5.4%           | 5.7%    | 5.4%    |
| Tipperary | 6.0%         | 6.3%           | 6.2%    | 8.4%    |
| Waterford | 4.0%         | 3.9%           | 3.6%    | 3.9%    |
| Westmeath | 9.8%         | 10.1%          | 10.4%   | 9.7%    |
| Wexford   | 3.9%         | 3.9%           | 3.2%    | 5.9%    |
| Wicklow   | 3.8%         | 3.9%           | 3.6%    | 3.5%    |