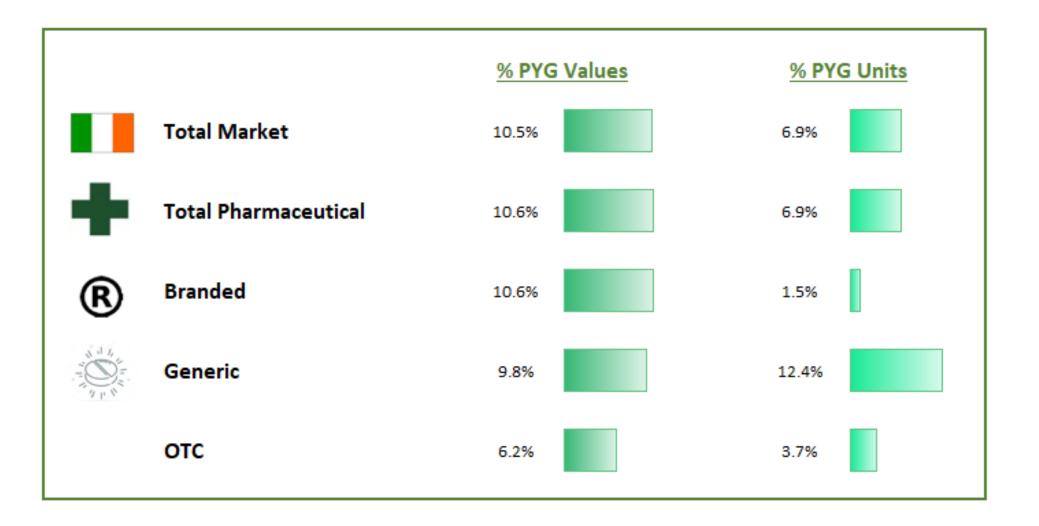

# **Presciption Market Trends**

Pharmacy channel (Ireland) DECEMBER 2020

Knowledge for better health



## **MAIN MARKET TRENDS**

MAT December 2020 VS MAT December 2019

The **Irish Prescription** market, in the last MAT, grew 4.0% in value and 3.2% in units.

The main driver of the value growth are the innovative brands at 3.8%. Generic sees an increase of 4.5%, while the OTC sees an increase in value of 4.0%.

In units Generic medicines had an increase of 5.6%, Branded of 0.3% and OTCs of 2.4%.

In December Connacht has the highest PYG for Units and Ulster for Values.





### **MARKET SEGMENT TRENDS**

**December 2020 VS December 2019** 



# **COUNTY PRESCRIPTION MARKET TREND BY SEGMENT**

December 2020 VALUE VS December 2019 VALUE

| County    | Total Market | Pharmaceutical | Branded | Generic |
|-----------|--------------|----------------|---------|---------|
| -Ireland  | 10.5%        | 10.6%          | 10.6%   | 9.8%    |
| Carlow    | 14.2%        | 14.2%          | 16.3%   | 0.2%    |
| Cavan     | 7.9%         | 7.9%           | 8.6%    | 1.3%    |
| Clare     | 27.1%        | 27.2%          | 29.1%   | 11.8%   |
| Cork      | 7.1%         | 7.1%           | 6.9%    | 6.9%    |
| Donegal   | 11.5%        | 11.6%          | 12.5%   | 7.6%    |
| Dublin    | 8.2%         | 8.3%           | 7.9%    | 10.3%   |
| Galway    | 12.2%        | 12.2%          | 12.2%   | 8.5%    |
| Kerry     | 11.0%        | 11.1%