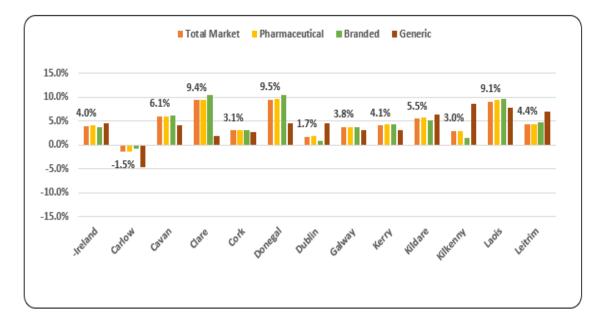

# **COUNTY PRESCRIPTION MARKET TREND BY SEGMENT**

**MAT December 2020 VALUE VS MAT December VALUE** 

| County    | Total Market | Pharmaceutical | Branded | Generic |
|-----------|--------------|----------------|---------|---------|
| -Ireland  | 4.0%         | 4.1%           | 3.8%    | 4.5%    |
| Carlow    | -1.5%        | -1.3%          | -0.7%   | -4.6%   |
| Cavan     | 6.1%         | 6.1%           | 6.1%    | 4.2%    |
| Clare     | 9.4%         | 9.5%           | 10.5%   | 1.9%    |
| Cork      | 3.1%         | 3.1%           | 3.1%    | 2.6%    |
| Donegal   | 9.5%         | 9.6%           | 10.5%   | 4.5%    |
| Dublin    | 1.7%         | 1.9%           | 0.9%    | 4.6%    |
| Galway    | 3.8%         | 3.8%           | 3.8%    | 3.1%    |
| Kerry     | 4.1%         | 4.3%           | 4.4%    | 3.2%    |
| Kildare   | 5.5%         | 5.7%           | 5.2%    | 6.4%    |
| Kilkenny  | 3.0%         | 2.9%           | 1.5%    | 8.7%    |
| Laois     | 9.1%         | 9.4%           | 9.7%    | 7.8%    |
| Leitrim   | 4.4%         | 4.4%           | 4.8%    | 6.9%    |
| Limerick  | 3.0%         | 3.3%           | 2.5%    | 6.5%    |
| Longford  | 12.2%        | 12.4%          | 13.7%   | 9.9%    |
| Louth     | 4.2%         | 4.4%           | 5.2%    | 0.5%    |
| Mayo      | 9.4%         | 7.7%           | 7.4%    | 8.0%    |
| Meath     | 1.9%         | 2.0%           | 1.7%    | 0.6%    |
| Monaghan  | 1.2%         | 1.2%           | 1.2%    | -0.8%   |
| Offaly    | 2.9%         | 3.1%           | 2.4%    | 6.7%    |
| Roscommon | 11.9%        | 11.9%          | 12.1%   | 7.0%    |
| Sligo     | 5.3%         | 5.4%           | 5.7%    | 5.4%    |
| Tipperary | 6.0%         | 6.3%           | 6.2%    | 8.4%    |
| Waterford | 4.0%         | 3.9%           | 3.6%    | 3.9%    |
| Westmeath | 9.8%         | 10.1%          | 10.4%   | 9.7%    |
| Wexford   | 3.9%         | 3.9%           | 3.2%    | 5.9%    |
| Wicklow   | 3.8%         | 3.9%           | 3.6%    | 3.5%    |