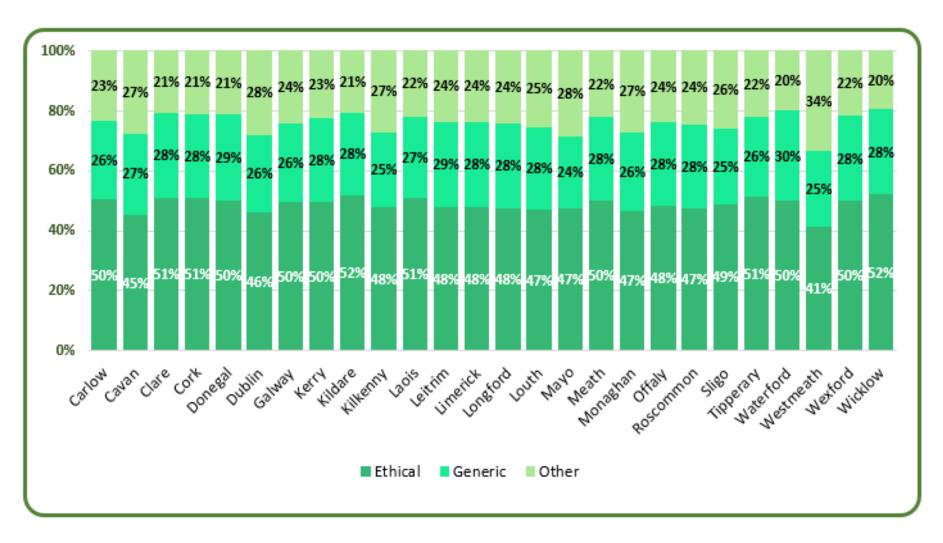

| 1.7%    | 0.6%    |
| Monaghan  | 1.2%         | 1.2%           | 1.2%    | -0.8%   |
| Offaly    | 2.9%         | 3.1%           | 2.4%    | 6.7%    |
| Roscommon | 11.9%        | 11.9%          | 12.1%   | 7.0%    |
| Sligo     | 5.3%         | 5.4%           | 5.7%    | 5.4%    |
| Tipperary | 6.0%         | 6.3%           | 6.2%    | 8.4%    |
| Waterford | 4.0%         | 3.9%           | 3.6%    | 3.9%    |
| Westmeath | 9.8%         | 10.1%          | 10.4%   | 9.7%    |
| Wexford   | 3.9%         | 3.9%           | 3.2%    | 5.9%    |
| Wicklow   | 3.8%         | 3.9%           | 3.6%    | 3.5%    |





## **MARKET SEGMENT BY COUNTY ANALYSIS**

**UNITS DISPENSED IN December 2020** 



## **MARKET SEGMENT BY COUNTY ANALYSIS**

**UNITS DISPENSED IN MAT December 2020** 



# **GEOGRAPHICAL SHARE BY COUNTY**

**December 2020 MAT VALUE** 



### HMR

# **MANUFACTURER ANALYSIS**

#### **TOTAL MARKET**

|      |                        |             | Val    | ues         |        |