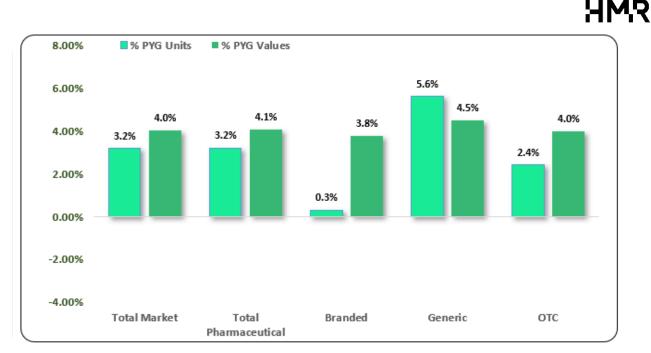

## **MAIN MARKET TRENDS**

MAT December 2020 VS MAT December 2019

The **Irish Prescription** market, in the last MAT, grew 4.0% in value and 3.2% in units.

The main driver of the value growth are the innovative brands at 3.8%. Generic sees an increase of 4.5%, while the OTC sees an increase in value of 4.0%.

In units Generic medicines had an increase of 5.6%, Branded of 0.3% and OTCs of 2.4%.

In December Connacht has the highest PYG for Units and Ulster for Values.