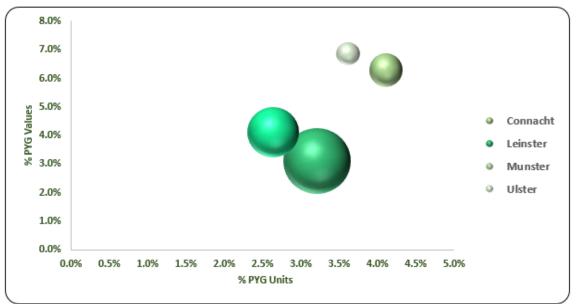

In units Generic medicines had an increase of 5.6%, Branded of 0.3% and OTCs of 2.4%.

In December Connacht has the highest PYG for Units and Ulster for Values.