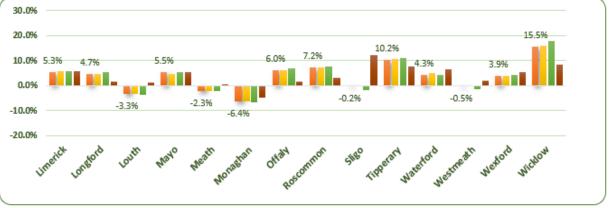

### **COUNTY PRESCRIPTION MARKET TREND BY SEGMENT**

**January 2021 VALUE VS January 2020 VALUE** 

| County    | Total Market | Pharmaceutical | Branded | Generic |
|-----------|--------------|----------------|---------|---------|
| Ireland   | 3.2%         | 3.3%           | 3.5%    | 4.3%    |
| Carlow    | 4.1%         | 4.2%           | 6.2%    | -4.1%   |
| Cavan     | -1.7%        | -1.6%          | -1.3%   | -4.2%   |
| Clare     | 11.4%        | 11.6%          | 12.1%   | 5.8%    |
| Cork      | -2.3%        | -2.1%          | -2.4%   | 0.4%    |
| Donegal   | -2.8%        | -2.7%          | -2.9%   | -1.4%   |
| Dublin    | 2.8%         | 3.0%           | 2.8%    | 6.8%    |
| Galway    | 6.5%         | 6.5%           | 6.8%    | 5.3%    |
| Kerry     | 2.8%         | 2.8%           | 3.9%    | 1.9%    |
| Kildare   | 10.3%        | 10.5%          | 12.1%   | 8.8%    |
| Kilkenny  | 10.7%        | 9.6%           | 10.6%   | 10.8%   |
| Laois     | 3.5%         | 3.6%           | 5.0%    | 0.5%    |
| Leitrim   | 9.8%         | 9.6%           | 7.3%    | 4.7%    |
| Limerick  | 5.3%         | 5.6%           | 5.7%    | 5.7%    |
| Longford  | 4.7%         | 4.7%           | 5.4%    | 1.6%    |
| Louth     | -3.3%        | -3.3%          | -3.7%   | 1.3%    |
| Mayo      | 5.5%         | 4.7%           | 5.2%    | 5.5%    |
| Meath     | -2.3%        | -2.1%          | -2.4%   | 0.4%    |
| Monaghan  | -6.4%        | -6.5%          | -6.7%   | -5.0%   |
| Offaly    | 6.0%         | 6.0%           | 7.0%    | 1.69    |
| Roscommon | 7.2%         | 7.0%           | 7.8%    | 3.09    |
| Sligo     | -0.2%        | -0.2%          | -1.9%   | 12.09   |
| Tipperary | 10.2%        | 10.6%          | 11.0%   | 7.5%    |
| Waterford | 4.3%         | 4.8%           | 4.4%    | 6.39    |
| Westmeath | -0.5%        | -0.4%          | -1.4%   | 2.19    |
| Wexford   | 3.9%         | 4.0%           | 4.1%    | 5.4%    |
| Wicklow   | 15.5%        | 15.9%          | 17.8%   | 8.3%    |