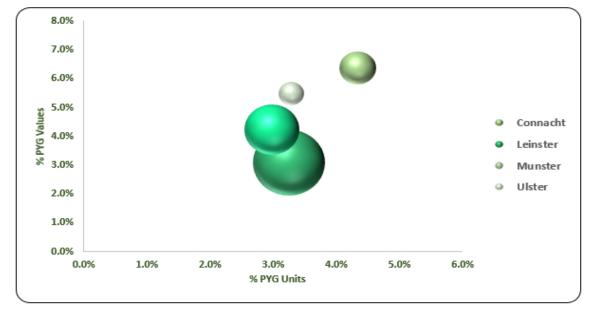

In units Generic medicines had an increase of 6.2%, Branded of 0.1% and OTCs of 2.2%.

In January Connacht has the highest PYG for Units and Values.