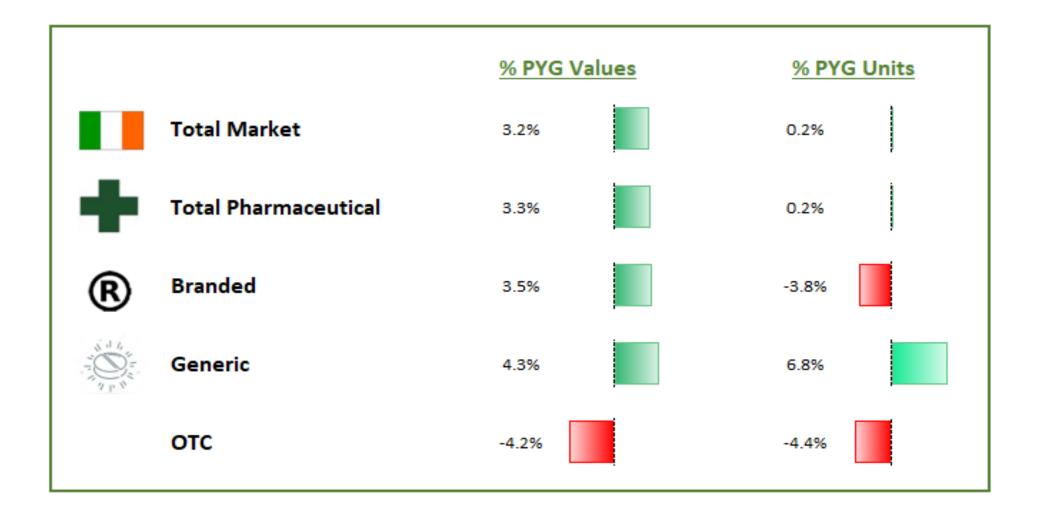

#### **MAIN MARKET TRENDS**

**MAT January 2021 VS MAT January 2020** 

The **Irish Prescription** market, in the last MAT, grew 4.0% in value and 3.3% in units.

The main driver of the value growth are the innovative brands at 3.7%. Generic sees an increase of 4.7%, while the OTC sees an increase in value of 3.5%.

In units Generic medicines had an increase of 6.2%, Branded of 0.1% and OTCs of 2.2%.

In January Connacht has the highest PYG for Units and Values.