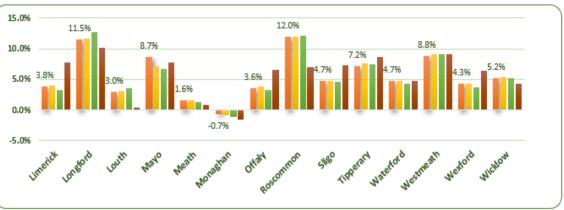

#### **MAT January 2021 VALUE VS MAT January 2020 VALUE**

| County    | Total Market | Pharmaceutical | Branded | Generic |
|-----------|--------------|----------------|---------|---------|
| -Ireland  | 4.0%         | 4.0%           | 3.7%    | 4.7%    |
| Carlow    | -0.5%        | -0.3%          | 0.4%    | -4.3%   |
| Cavan     | 5.7%         | 5.7%           | 5.8%    | 3.7%    |
| Clare     | 10.5%        | 10.7%          | 11.7%   | 2.4%    |
| Cork      | 2.2%         | 2.3%           | 2.2%    | 2.4%    |
| Donegal   | 7.8%         | 7.9%           | 8.6%    | 3.6%    |
| Dublin    | 1.6%         | 1.7%           | 0.7%    | 4.9%    |
| Galway    | 4.2%         | 4.3%           | 4.2%    | 3.5%    |
| Kerry     | 4.7%         | 4.9%           | 5.2%    | 3.7%    |
| Kildare   | 6.1%         | 6.3%           | 6.0%    | 7.2%    |
| Kilkenny  | 4.1%         | 3.9%           | 2.6%    | 9.7%    |
| Laois     | 8.4%         | 8.6%           | 8.9%    | 7.1%    |
| Leitrim   | 6.3%         | 6.4%           | 6.6%    | 6.8%    |
| Limerick  | 3.8%         | 4.1%           | 3.2%    | 7.7%    |
| Longford  | 11.5%        | 11.6%          | 12.7%   | 10.2%   |
| Louth     | 3.0%         | 3.1%           | 3.6%    | 0.5%    |
| Mayo      | 8.7%         | 7.2%           | 6.7%    | 7.8%    |
| Meath     | 1.6%         | 1.6%           | 1.3%    | 0.9%    |
| Monaghan  | -0.7%        | -0.7%          | -1.1%   | -1.5%   |
| Offaly    | 3.6%         | 3.8%           | 3.3%    | 6.5%    |
| Roscommon | 12.0%        | 12.0%          | 12.2%   | 7.1%    |
| Sligo     | 4.7%         | 4.8%           | 4.7%    | 7.3%    |
| Tipperary | 7.2%         | 7.5%           | 7.4%    | 8.7%    |
| Waterford | 4.7%         | 4.7%           | 4.4%    | 4.8%    |
| Westmeath | 8.8%         | 9.1%           | 9.1%    | 9.1%    |
| Wexford   | 4.3%         | 4.3%           | 3.7%    | 6.4%    |
| Wicklow   | 5.2%         | 5.3%           | 5.2%    | 4.3%    |