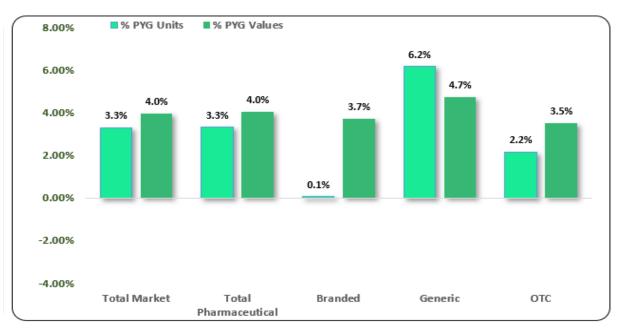

#### **MAIN MARKET TRENDS**

**MAT January 2021 VS MAT January 2020** 

The **Irish Prescription** market, in the last MAT, grew 4.0% in value and 3.3% in units.

The main driver of the value growth are the innovative brands at 3.7%. Generic sees an increase of 4.7%, while the OTC sees an increase in value of 3.5%.

In units Generic medicines had an increase of 6.2%, Branded of 0.1% and OTCs of 2.2%.

In January Connacht has the highest PYG for Units and Values.