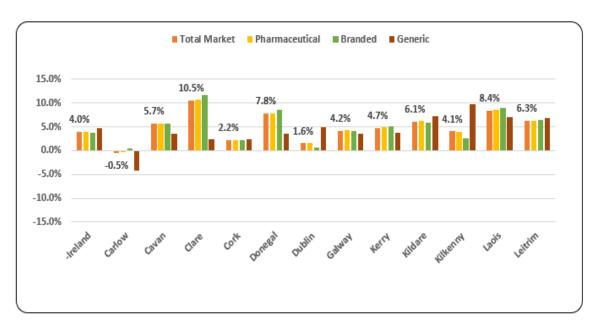

#### **MAT January 2021 VALUE VS MAT January 2020 VALUE**

| County    | Total Market | Pharmaceutical | Branded | Generic |
|-----------|--------------|----------------|---------|---------|
| -Ireland  | 4.0%         | 4.0%           | 3.7%    | 4.7%    |
| Carlow    | -0.5%        | -0.3%          | 0.4%    | -4.3%   |
| Cavan     | 5.7%         | 5.7%           | 5.8%    | 3.7%    |
| Clare     | 10.5%        | 10.7%          | 11.7%   | 2.4%    |
| Cork      | 2.2%         | 2.3%           | 2.2%    | 2.4%    |
| Donegal   | 7.8%         | 7.9%           | 8.6%    | 3.6%    |
| Dublin    | 1.6%         | 1.7%           | 0.7%    | 4.9%    |
| Galway    | 4.2%         | 4.3%           | 4.2%    | 3.5%    |
| Kerry     | 4.7%         | 4.9%           | 5.2%    | 3.7%    |
| Kildare   | 6.1%         | 6.3%           | 6.0%    | 7.2%    |
| Kilkenny  | 4.1%         | 3.9%           | 2.6%    | 9.7%    |
| Laois     | 8.4%         | 8.6%           | 8.9%    | 7.1%    |
| Leitrim   | 6.3%         | 6.4%           | 6.6%    | 6.8%    |
| Limerick  | 3.8%         | 4.1%           | 3.2%    | 7.7%    |
| Longford  | 11.5%        | 11.6%          | 12.7%   | 10.2%   |
| Louth     | 3.0%         | 3.1%           | 3.6%    | 0.5%    |
| Mayo      | 8.7%         | 7.2%           | 6.7%    | 7.8%    |
| Meath     | 1.6%         | 1.6%           | 1.3%    | 0.9%    |
| Monaghan  | -0.7%        | -0.7%          | -1.1%   | -1.5%   |
| Offaly    | 3.6%         | 3.8%           | 3.3%    | 6.5%    |
| Roscommon | 12.0%        | 12.0%          | 12.2%   | 7.1%    |
| Sligo     | 4.7%         | 4.8%           | 4.7%    | 7.3%    |
| Tipperary | 7.2%         | 7.5%           | 7.4%    | 8.7%    |
| Waterford | 4.7%         | 4.7%           | 4.4%    | 4.8%    |
| Westmeath | 8.8%         | 9.1%           | 9.1%    | 9.1%    |
| Wexford   | 4.3%         | 4.3%           | 3.7%    | 6.4%    |
| Wicklow   | 5.2%         | 5.3%           | 5.2%    | 4.3%    |