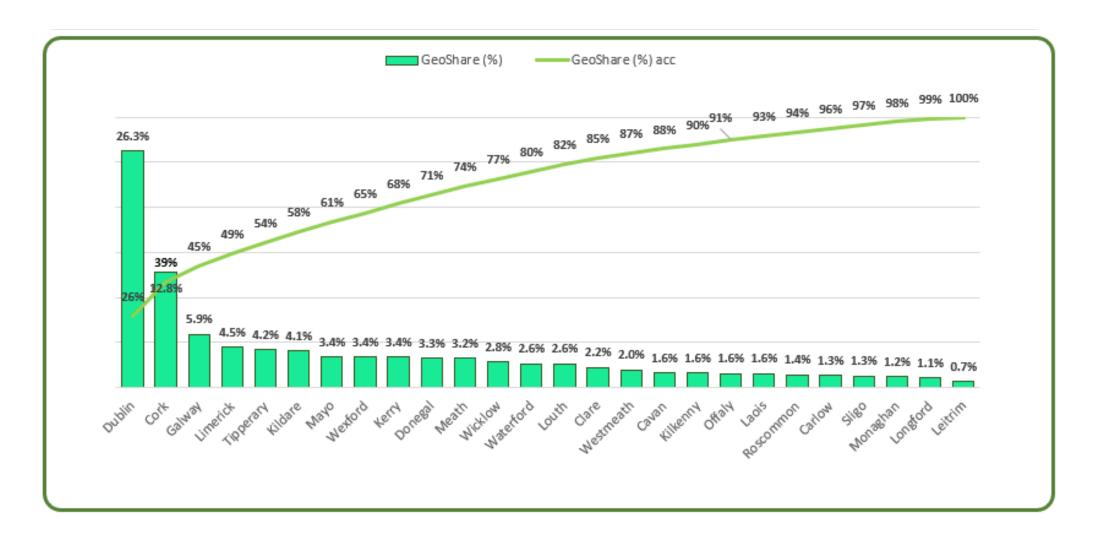

| -1.1%   | -1.5%   |
| Offaly    | 3.6%         | 3.8%           | 3.3%    | 6.5%    |
| Roscommon | 12.0%        | 12.0%          | 12.2%   | 7.1%    |
| Sligo     | 4.7%         | 4.8%           | 4.7%    | 7.3%    |
| Tipperary | 7.2%         | 7.5%           | 7.4%    | 8.7%    |
| Waterford | 4.7%         | 4.7%           | 4.4%    | 4.8%    |
| Westmeath | 8.8%         | 9.1%           | 9.1%    | 9.1%    |
| Wexford   | 4.3%         | 4.3%           | 3.7%    | 6.4%    |
| Wicklow   | 5.2%         | 5.3%           | 5.2%    | 4.3%    |





### **MARKET SEGMENT BY COUNTY ANALYSIS**



**UNITS DISPENSED IN January 2021** 



#### **MARKET SEGMENT BY COUNTY ANALYSIS**



**UNITS DISPENSED IN MAT January 2021** 



### **GEOGRAPHICAL SHARE BY COUNTY**



**January 2021 MAT VALUE** 





#### **TOTAL MARKET**

|      |                        |            | Val    | lues        |        |