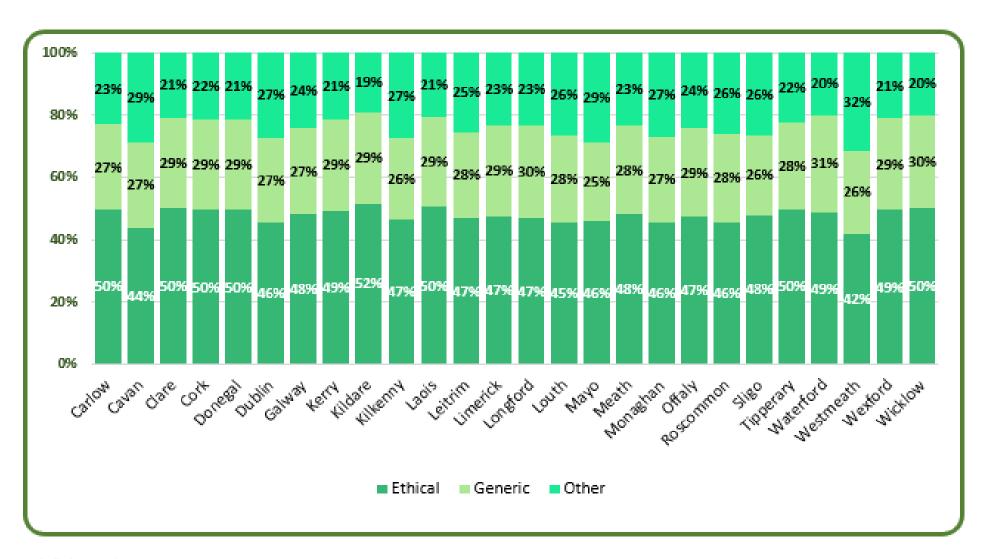

8.7%         | 7.2%           | 6.7%    | 7.8%    |
| Meath     | 1.6%         | 1.6%           | 1.3%    | 0.9%    |
| Monaghan  | -0.7%        | -0.7%          | -1.1%   | -1.5%   |
| Offaly    | 3.6%         | 3.8%           | 3.3%    | 6.5%    |
| Roscommon | 12.0%        | 12.0%          | 12.2%   | 7.1%    |
| Sligo     | 4.7%         | 4.8%           | 4.7%    | 7.3%    |
| Tipperary | 7.2%         | 7.5%           | 7.4%    | 8.7%    |
| Waterford | 4.7%         | 4.7%           | 4.4%    | 4.8%    |
| Westmeath | 8.8%         | 9.1%           | 9.1%    | 9.1%    |
| Wexford   | 4.3%         | 4.3%           | 3.7%    | 6.4%    |
| Wicklow   | 5.2%         | 5.3%           | 5.2%    | 4.3%    |





### **MARKET SEGMENT BY COUNTY ANALYSIS**



**UNITS DISPENSED IN January 2021** 



#### **MARKET SEGMENT BY COUNTY ANALYSIS**



**UNITS DISPENSED IN MAT January 2021** 



### **GEOGRAPHICAL SHARE BY COUNTY**



**January 2021 MAT VALUE** 





#### **TOTAL MARKET**

|      |                        |            | Val    | lues        |        |