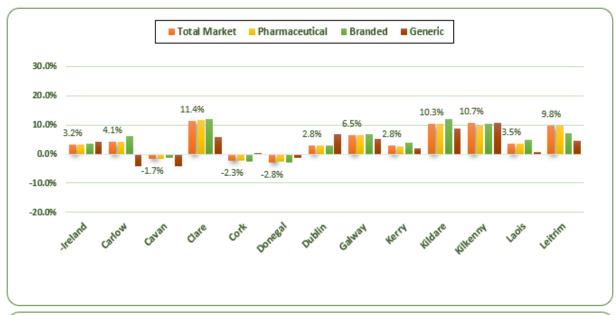

### **COUNTY PRESCRIPTION MARKET TREND BY SEGMENT**

**January 2021 VALUE VS January 2020 VALUE** 

| County    | Total Market | Pharmaceutical | Branded | Generic |
|-----------|--------------|----------------|---------|---------|
| Ireland   | 3.2%         | 3.3%           | 3.5%    | 4.3%    |
| Carlow    | 4.1%         | 4.2%           | 6.2%    | -4.1%   |
| Cavan     | -1.7%        | -1.6%          | -1.3%   | -4.2%   |
| Clare     | 11.4%        | 11.6%          | 12.1%   | 5.8%    |
| Cork      | -2.3%        | -2.1%          | -2.4%   | 0.4%    |
| Donegal   | -2.8%        | -2.7%          | -2.9%   | -1.4%   |
| Dublin    | 2.8%         | 3.0%           | 2.8%    | 6.8%    |
| Galway    | 6.5%         | 6.5%           | 6.8%    | 5.3%    |
| Kerry     | 2.8%         | 2.8%           | 3.9%    | 1.9%    |
| Kildare   | 10.3%        | 10.5%          | 12.1%   | 8.8%    |
| Kilkenny  | 10.7%        | 9.6%           | 10.6%   | 10.8%   |
| Laois     | 3.5%         | 3.6%           | 5.0%    | 0.5%    |
| Leitrim   | 9.8%         | 9.6%           | 7.3%    | 4.7%    |
| Limerick  | 5.3%         | 5.6%           | 5.7%    | 5.7%    |
| Longford  | 4.7%         | 4.7%           | 5.4%    | 1.6%    |
| Louth     | -3.3%        | -3.3%          | -3.7%   | 1.3%    |
| Mayo      | 5.5%         | 4.7%           | 5.2%    | 5.5%    |
| Meath     | -2.3%        | -2.1%          | -2.4%   | 0.4%    |
| Monaghan  | -6.4%        | -6.5%          | -6.7%   | -5.0%   |
| Offaly    | 6.0%         | 6.0%           | 7.0%    | 1.69    |
| Roscommon | 7.2%         | 7.0%           | 7.8%    | 3.09    |
| Sligo     | -0.2%        | -0.2%          | -1.9%   | 12.09   |
| Tipperary | 10.2%        | 10.6%          | 11.0%   | 7.5%    |
| Waterford | 4.3%         | 4.8%           | 4.4%    | 6.39    |
| Westmeath | -0.5%        | -0.4%          | -1.4%   | 2.19    |
| Wexford   | 3.9%         | 4.0%           | 4.1%    | 5.4%    |
| Wicklow   | 15.5%        | 15.9%          | 17.8%   | 8.3%    |

#### **MAT January 2021 VALUE VS MAT January 2020 VALUE**

| County    | Total Market | Pharmaceutical | Branded | Generic |
|-----------|--------------|----------------|---------|---------|
| -Ireland  | 4.0%         | 4.0%           | 3.7%    | 4.7%    |
| Carlow    | -0.5%        | -0.3%          | 0.4%    | -4.3%   |
| Cavan     | 5.7%         | 5.7%           | 5.8%    | 3.7%    |
| Clare     | 10.5%        | 10.7%          | 11.7%   | 2.4%    |
| Cork      | 2.2%         | 2.3%           | 2.2%    | 2.4%    |
| Donegal   | 7.8%         | 7.9%           | 8.6%    | 3.6%    |
| Dublin    | 1.6%         | 1.7%           | 0.7%    | 4.9%    |
| Galway    | 4.2%         | 4.3%           | 4.2%    | 3.5%    |
| Kerry     | 4.7%         | 4.9%           | 5.2%    | 3.7%    |
| Kildare   | 6.1%         | 6.3%           | 6.0%    | 7.2%    |
| Kilkenny  | 4.1%         | 3.9%           | 2.6%    | 9.7%    |
| Laois     | 8.4%         | 8.6%           | 8.9%    | 7.1%    |
| Leitrim   | 6.3%         | 6.4%           | 6.6%    | 6.8%    |
| Limerick  | 3.8%         | 4.1%           | 3.2%    | 7.7%    |
| Longford  | 11.5%        | 11.6%          | 12.7%   | 10.2%   |
| Louth     | 3.0%         | 3.1%           | 3.6%    | 0.5%    |
| Mayo      | 8.7%         | 7.2%           | 6.7%    | 7.8%    |
| Meath     | 1.6%         | 1.6%           | 1.3%    | 0.9%    |
| Monaghan  | -0.7%        | -0.7%          | -1.1%   | -1.5%   |
| Offaly    | 3.6%         | 3.8%           | 3.3%    | 6.5%    |
| Roscommon | 12.0%        | 12.0%          | 12.2%   | 7.1%    |
| Sligo     | 4.7%         | 4.8%           | 4.7%    | 7.3%    |
| Tipperary | 7.2%         | 7.5%           | 7.4%    | 8.7%    |
| Waterford | 4.7%         | 4.7%           | 4.4%    | 4.8%    |
| Westmeath | 8.8%         | 9.1%           | 9.1%    | 9.1%    |
| Wexford   | 4.3%         | 4.3%           | 3.7%    | 6.4%    |
| Wicklow   | 5.2%         | 5.3%           | 5.2%    | 4.3%    |